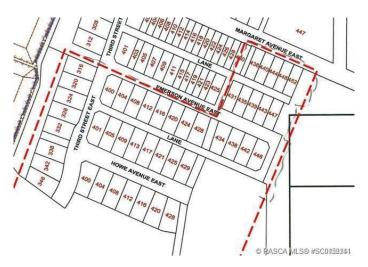

# **Community Information**

Address 400 Howe Avenue E

Subdivision N/A

City Duchess

County Newell, County of

Province Alberta
Postal Code T0J 0Z0

#### **Exterior**

Lot Description Corner Lot, Irregular Lot

Roof None
Construction None
Foundation None

### **Additional Information**

Date Listed February 26th, 2019

Days on Market 2313

Zoning Residental