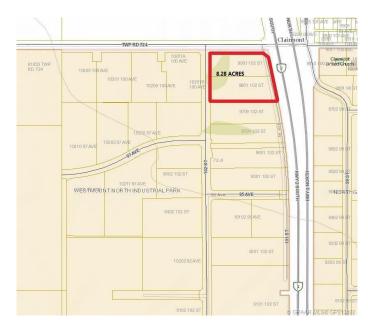

## \$3,993,000

0 Bedroom, 0.00 Bathroom, Land on 8.28 Acres

N/A, Clairmont, Alberta

8.28 Acres with direct exposure to the Highway [HWY 2 North]. This lot is Zoned RM-4 - HIGHWAY INDUSTRIAL. Located Directly beside the New Co-OP Card Lock Station.

# **Community Information**

Address 9801 102 Street

Subdivision N/A

City Clairmont

County Grande Prairie No. 1, County of

Province Alberta
Postal Code T0H 0W0