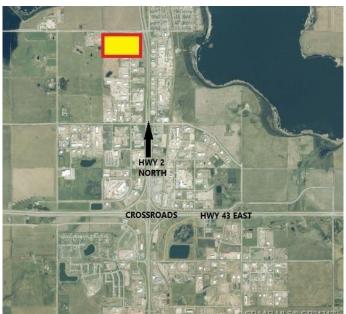

## \$3,993,000

0 Bedroom, 0.00 Bathroom, Land on 8.28 Acres

N/A, Clairmont, Alberta

8.28 Acres with direct exposure to the Highway [HWY 2 North]. This lot is Zoned RM-4 - HIGHWAY INDUSTRIAL. Located Directly beside the New Co-OP Card Lock Station.