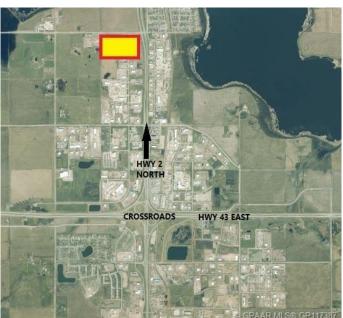

# \$858,000 - 10210 97 Avenue, Clairmont

MLS® #GP117387

## \$858,000

0 Bedroom, 0.00 Bathroom, Land on 3.30 Acres

N/A, Clairmont, Alberta

3.3 ACRE Parcel is the perfect size for your new Facility. Located in Clairmont's WESTMOUNT NORTH INDUSTRIAL PARK with Lots of great neighbors. Zoned RM-2

# **Community Information**

Address 10210 97 Avenue

Subdivision N/A

City Clairmont

County Grande Prairie No. 1, County of

Province Alberta

Postal Code T0H 0W0