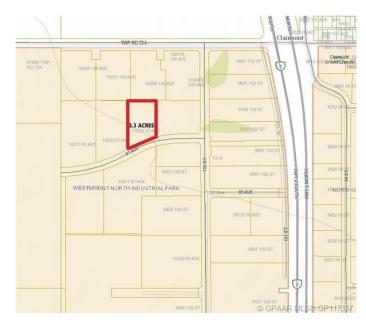

# \$858,000 - 10210 97 Avenue, Clairmont

MLS® #GP117387

## \$858,000

0 Bedroom, 0.00 Bathroom, Land on 3.30 Acres

N/A, Clairmont, Alberta

3.3 ACRE Parcel is the perfect size for your new Facility. Located in Clairmont's WESTMOUNT NORTH INDUSTRIAL PARK with Lots of great neighbors. Zoned RM-2

# **Community Information**

Address 10210 97 Avenue

Subdivision N/A

City Clairmont

County Grande Prairie No. 1, County of

Province Alberta

Postal Code T0H 0W0