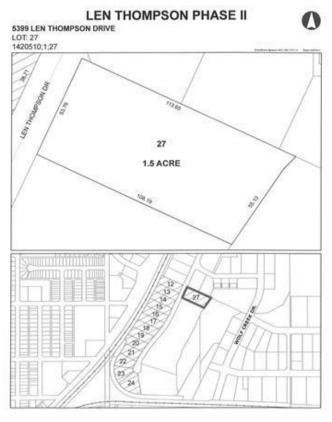

# \$337,500 - 5399 Len Thompson Drive, Lacombe

MLS® #CA0131985

### \$337,500

0 Bedroom, 0.00 Bathroom, Commercial on 1.50 Acres

Wolf Creek Industrial Park, Lacombe, Alberta

Len Thompson Industrial Park. New 15 acre industrial park strategically located in the heart of Lacombe's industrial area and will soon be home to Lacombe's new Public Works shop and yard site. Features highway exposure, access and visibility. Conveniently located next to major regional highways. Lots are zoned light industrial which provides for a large variety of permitted and discretionary uses. Subdivision is paved, shovel ready with street lights and services to lot. Currently lots are 1 to 1.5 acres in size but if you need to amalgamate 1 or more lots to make your business plan work that is easy to do. Come take a look at the City of Lacombe and its newest industrial subdivision where your business needs will be met and thrive for years to come. Note the City is also willing to look at selling a separate 7 to 10 acre parcel.

## **Community Information**

Address 5399 Len Thompson Drive

Subdivision Wolf Creek Industrial Park

City Lacombe
County Lacombe
Province Alberta

Postal Code T4L 2H3

#### **Additional Information**

Date Listed April 3rd, 2018

Days on Market 2742

Zoning I1