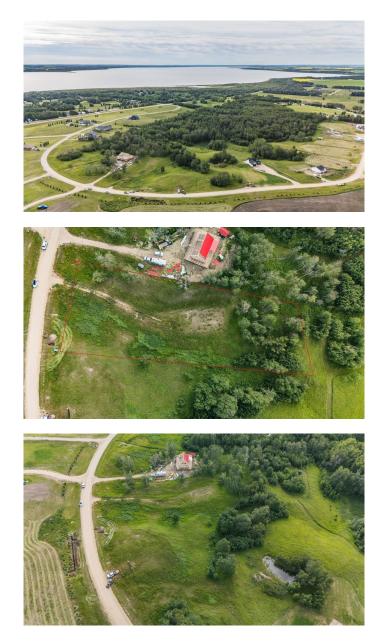

#### \$96,000

0 Bedroom, 0.00 Bathroom, Land on 1.64 Acres

NONE, Rural Ponoka County, Alberta

Looking for a beautiful acreage lot with lots of privacy to build your dream home? This incredible rare and private 1.64 acre lot backing onto a reserve provides the perfect opportunity â€" nestled in Westview Estates near the shores of Parkland Beach at Gull Lake. Where you can enjoy all your favourite summer activities from swimming, fishing, boating . . . or play a round of golf right across the road at the Gull Lake Golf Course . . . or cross country skiing in the winter. So much on offer here! Close to several communities . . . Rimbey, Bentley, Lacombe . . .Red Deer where you will find lots of shopping and entertainment. There is fence on three sides and a gate to the nature reserve with peace of mind that no one will develop behind you. This beautiful spot needs to be checked out!

# Exterior

Lot Description Backs on to Park/Green Space