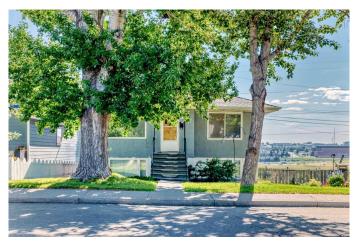

# \$699,900

4 Bedroom, 2.00 Bathroom, 1,155 sqft Residential on 0.10 Acres

Renfrew, Calgary, Alberta

DEVELOPER/INVESTOR/BUILDER Alert!!!\*\*\*\* This 1155 sq ft RAISED bungalow on a 40' lot allows you several choices renovate, live up/rent down, or BUILD NEW! This home along with 1512 next door offers 120' of opportunity in sought after Renfrew backing onto bike paths and lush Bottomlands Park and just steps away from Tom Campbell Hill! Set on a 40x110 lot this bungalow would make a great holding property as well with 3 bedrooms up, living room, dining room, hardwood floors, 4pc bath and kitchen. Basement has an illegal one bedroom suite and another illegal bachelor suite - great potential! The possibilities are endless with home in a fantastic location just steps to Bridgeland shops, minutes to downtown, Bow River, ZOO LRT and easy access to Deerfoot, take advantage of this opportunity today!

Built in 1956

Type Residential
Sub-Type Detached
Style Bungalow
Status Active