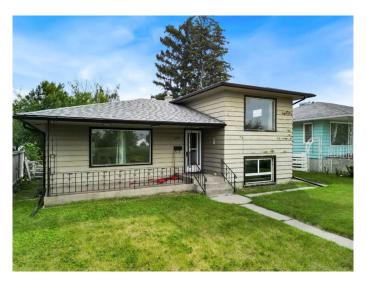

# \$838,000 - 2472 Capitol Hill Crescent Nw, Calgary

MLS® #A2235488

### \$838,000

6 Bedroom, 3.00 Bathroom, 1,075 sqft Residential on 0.14 Acres

Banff Trail, Calgary, Alberta

This property is a prime location/opportunity for Developers/Investors or Homeowners that would like to build their equity to maximize the home value. This home sits on a 50 ft x 120 ft lot. Ideally situated a close walk to the U of Calgary, 10 minutes to Downtown, shopping schools, parks. Banff Trail LRT station. This home features newer shingles(2019) newer hot water tank, and some newer windows

Built in 1953

## **Essential Information**

MLS® # A2235488 Price \$838,000

Bedrooms 6
Bathrooms 3.00

Full Baths 3

Square Footage 1,075 Acres 0.14 Year Built 1953

Type Residential
Sub-Type Detached
Style 4 Level Split

Status Active