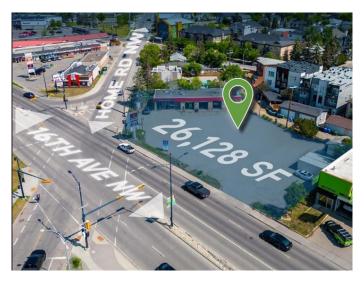

## \$3,600,000 - 4730 16 Avenue Nw, Calgary

MLS® #A2235216

## \$3,600,000

0 Bedroom, 0.00 Bathroom, Land on 0.60 Acres

Montgomery, Calgary, Alberta

Unlock the potential of this 26,128 sq.ft (0.5998 acre) C-COR2 zoned site, allowing for up to 117,576 sq.ft of buildable area (FAR 4.5) and a maximum height of 72 feet (22m). Perfect for a mixed-use project, with commercial at grade and up to 5 storeys of residential above.

High-exposure location ideal for visionary developers.

MLS® # A2235216

Price \$3,600,000

Bathrooms 0.00 Acres 0.60 Type Land

Sub-Type Commercial Land

Status Active

## **Community Information**

Address 4730 16 Avenue Nw

Subdivision Montgomery

City Calgary
County Calgary
Province Alberta
Postal Code T3B 0N1