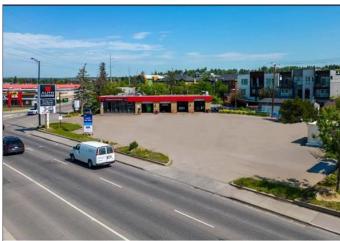

## \$3,600,000

0 Bedroom, 0.00 Bathroom, Land on 0.60 Acres

Montgomery, Calgary, Alberta

Unlock the potential of this 26,128 sq.ft (0.5998 acre) C-COR2 zoned site, allowing for up to 117,576 sq.ft of buildable area (FAR 4.5) and a maximum height of 72 feet (22m). Perfect for a mixed-use project, with commercial at grade and up to 5 storeys of residential above.

High-exposure location ideal for visionary developers.

MLS® # A2235216

Price \$3,600,000

Bathrooms 0.00 Acres 0.60 Type Land

Sub-Type Commercial Land

Status Active