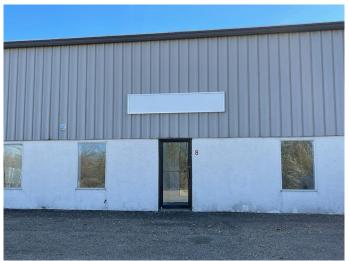

#### \$10

0 Bedroom, 0.00 Bathroom, Commercial on 0.00 Acres

Blindman Industrial Park, Rural Red Deer County, Alberta

TREMENDOUS HWY 2A EXPOSURE. This END-CAP, 2,400 SQ FT bay!! Situated in a 21,600 sq ft Multi-tenanted building that's demised into 6 units, (Fully tenanted) and situated on just over 4 ACRES. Fenced storage compounds directly adjacent to the bay available (extra\$\$\$) Bay size dimensions are 30'x80' or 2,400SQ FT with 12'x16' OHD. (140'+/-) x 60'(+/-)Secured compound on the north side of the building. Individual bay has two offices and an undeveloped mezzanine. NEW ROOF IN 2019. Shared yard w/ common access. Newly re-packed, gravelled and graded yard. Operational costs of \$4.50/PSF NNN costs, puts this bay at an asking price of \$2,900/month plus GST. 3-5 year lease preferred. Ask about the free rent incentive!