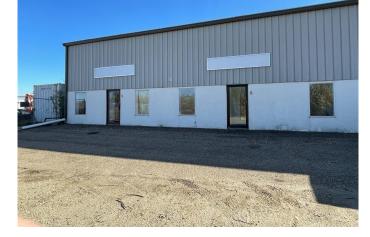

#### \$10

0 Bedroom, 0.00 Bathroom, Commercial on 0.00 Acres

Blindman Industrial Park, Rural Red Deer County, Alberta

TREMENDOUS HWY 2A EXPOSURE. This END-CAP, 2,400 SQ FT bay!! Situated in a 21,600 sq ft Multi-tenanted building that's demised into 6 units, (Fully tenanted) and situated on just over 4 ACRES. Fenced storage compounds directly adjacent to the bay available (extra\$\$\$) Bay size dimensions are 30'x80' or 2,400SQ FT with 12'x16' OHD. (140'+/-) x 60'(+/-)Secured compound on the north side of the building. Individual bay has two offices and an undeveloped mezzanine. NEW ROOF IN 2019. Shared yard w/ common access. Newly re-packed, gravelled and graded yard. Operational costs of \$4.50/PSF NNN costs, puts this bay at an asking price of \$2,900/month plus GST. 3-5 year lease preferred. Ask about the free rent incentive!