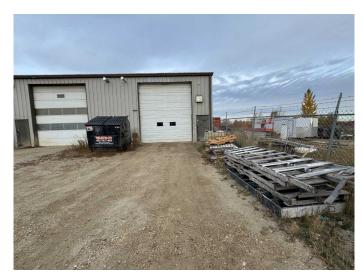

#### \$10

0 Bedroom, 0.00 Bathroom, Commercial on 0.00 Acres

Blindman Industrial Park, Rural Red Deer County, Alberta

TREMENDOUS HWY 2A EXPOSURE. This END-CAP, 2,400 SQ FT bay!! Situated in a 21,600 sq ft Multi-tenanted building that's demised into 6 units, (Fully tenanted) and situated on just over 4 ACRES. Fenced storage compounds directly adjacent to the bay available (extra\$\$\$) Bay size dimensions are 30'x80' or 2,400SQ FT with 12'x16' OHD. (140'+/-) x 60'(+/-)Secured compound on the north side of the building. Individual bay has two offices and an undeveloped mezzanine. NEW ROOF IN 2019. Shared yard w/ common access. Newly re-packed, gravelled and graded yard. Operational costs of \$4.50/PSF NNN costs, puts this bay at an asking price of \$2,900/month plus GST. 3-5 year lease preferred. Ask about the free rent incentive!