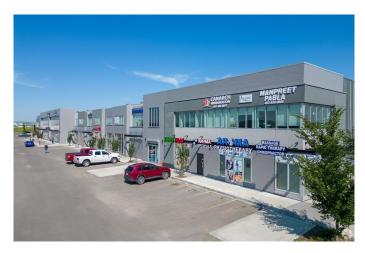

#### \$1,199,900

0 Bedroom, 0.00 Bathroom, Commercial on 0.00 Acres

Stoney 3, Calgary, Alberta

INCOME-GENERATING UNIT â€" PRIME LOCATION This well-located second-floor unit overlooks the main plaza and offers 2,670 sellable square feet. The space features a welcoming reception area with a front desk, 9 private offices, a washroom, and a kitchenette. Ideally situated in Cityscape Landingâ€"just minutes from the airport and with easy access to Metis Trailâ€"this property is perfect for owner-users or investors seeking rental income potential. GREAT for Law office, Medical, and more