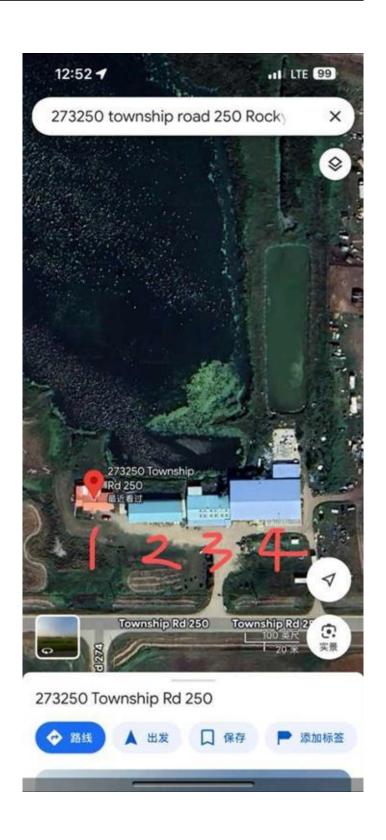

# \$1,750,000 - 273250 Township Road 250 Road E, Rural Rocky View County

MLS® #A2235183

# **Community Information**

Address 273250 Township Road 250 Road E

Subdivision NONE

City Rural Rocky View County

**Rocky View County** County

**Province** Alberta Postal Code T1Z 0Y5