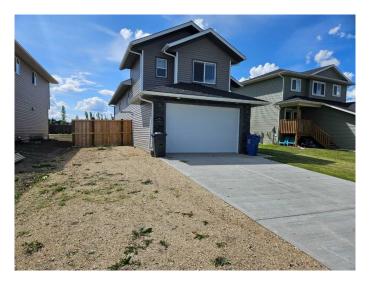

### \$439,900

3 Bedroom, 2.00 Bathroom, 1,292 sqft Residential on 0.12 Acres

NONE, Wembley, Alberta

Welcome to this incredible modified bi-level home in Wembley that is ready for you to move in and enjoy! Boasting an attached garage and situated on a large lot, this property features a spacious backyard. The lot is wide enough that it can have an RV parking pad in the front. As you step inside, you'll be greeted by a lovely entryway complete with ample storage space. The main level offers a fantastic kitchen area featuring stunning cabinetry and Quartz countertops, a generous dining area, and a comfortable family room. The upper level is home to a generously sized master bedroom with a walk-in closet and an ensuite featuring a tiled shower. The basement level is open and waiting for your creative touch to develop into additional living space. Located just a short 12-minute drive west of Grande Prairie, this home is situated in a fantastic area, offering numerous advantages. Come see for yourself what this remarkable property has to offer!

#### **Amenities**

Parking Spaces 2

Parking Double Garage Attached, RV Access/Parking

# of Garages 2