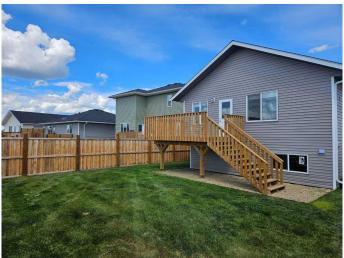

### \$439,900

3 Bedroom, 2.00 Bathroom, 1,292 sqft Residential on 0.12 Acres

NONE, Wembley, Alberta

Welcome to this incredible modified bi-level home in Wembley that is ready for you to move in and enjoy! Boasting an attached garage and situated on a large lot, this property features a spacious backyard. The lot is wide enough that it can have an RV parking pad in the front. As you step inside, you'll be greeted by a lovely entryway complete with ample storage space. The main level offers a fantastic kitchen area featuring stunning cabinetry and Quartz countertops, a generous dining area, and a comfortable family room. The upper level is home to a generously sized master bedroom with a walk-in closet and an ensuite featuring a tiled shower. The basement level is open and waiting for your creative touch to develop into additional living space. Located just a short 12-minute drive west of Grande Prairie, this home is situated in a fantastic area, offering numerous advantages. Come see for yourself what this remarkable property has to offer!