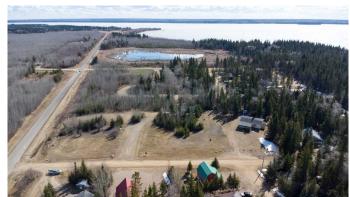

### \$179,000

0 Bedroom, 0.00 Bathroom, Land on 0.55 Acres

NONE, Rural, Saskatchewan

Lot 10 Kivimaa Drive â€"- Located in the scenic Resort Village of Kivimaaâ€"Moonlight Bay on the shores of Turtle Lake, SK, this 0.55 acre developed lot along Kivimaa Drive features a 1,728 sq ft building on full basement but is currently vacant. In addition, there is water well on Lot 9 servicing both it and Lot 10. The original developerâ€"a family ownership groupâ€"has elected to sell these parcels as part of their estate planning process. According to village administration, the community features approximately 240 cabins, two boat launches, a fire station, a public playground, and a pickleball court currently under construction. Residents are drawn to the area's natural beauty and the year-round recreation offered by the lake and nearby Meadow Lake Provincial Forest. A wholesale purchase consideration is being offered for those who would like the option of acquiring multiple lots for a family compound, or for investors looking to grow their portfolio. GST applies. Please contact the listing office to request a detailed information package.