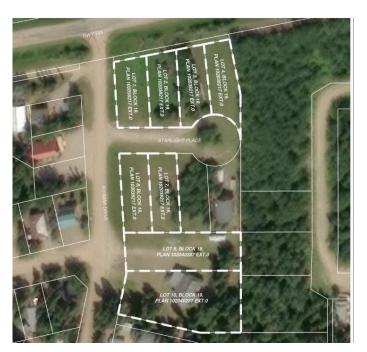

### \$179,000

0 Bedroom, 0.00 Bathroom, Land on 0.55 Acres

NONE, Rural, Saskatchewan

Lot 10 Kivimaa Drive â€"- Located in the scenic Resort Village of Kivimaaâ€"Moonlight Bay on the shores of Turtle Lake, SK, this 0.55 acre developed lot along Kivimaa Drive features a 1,728 sq ft building on full basement but is currently vacant. In addition, there is water well on Lot 9 servicing both it and Lot 10. The original developerâ€"a family ownership groupâ€"has elected to sell these parcels as part of their estate planning process. According to village administration, the community features approximately 240 cabins, two boat launches, a fire station, a public playground, and a pickleball court currently under construction. Residents are drawn to the area's natural beauty and the year-round recreation offered by the lake and nearby Meadow Lake Provincial Forest. A wholesale purchase consideration is being offered for those who would like the option of acquiring multiple lots for a family compound, or for investors looking to grow their portfolio. GST applies. Please contact the listing office to request a detailed information package.