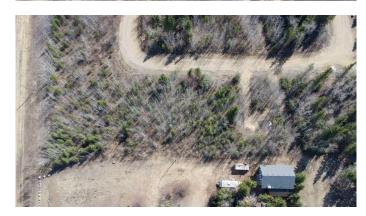

### \$179,000

0 Bedroom, 0.00 Bathroom, Land on 0.55 Acres

NONE, Rural, Saskatchewan

Lot 10 Kivimaa Drive â€"- Located in the scenic Resort Village of Kivimaaâ€"Moonlight Bay on the shores of Turtle Lake, SK, this 0.55 acre developed lot along Kivimaa Drive features a 1,728 sq ft building on full basement but is currently vacant. In addition, there is water well on Lot 9 servicing both it and Lot 10. The original developerâ€"a family ownership groupâ€"has elected to sell these parcels as part of their estate planning process. According to village administration, the community features approximately 240 cabins, two boat launches, a fire station, a public playground, and a pickleball court currently under construction. Residents are drawn to the area's natural beauty and the year-round recreation offered by the lake and nearby Meadow Lake Provincial Forest. A wholesale purchase consideration is being offered for those who would like the option of acquiring multiple lots for a family compound, or for investors looking to grow their portfolio. GST applies. Please contact the listing office to request a detailed information package.