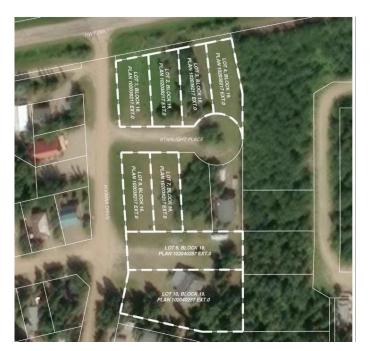

### \$125,000

0 Bedroom, 0.00 Bathroom, Land on 0.19 Acres

NONE, Rural, Saskatchewan

Located in the scenic Resort Village of Kivimaaâ€"Moonlight Bay on the shores of Turtle Lake, SK, this 0.19-acre developed lot in the Starlight Place cul-de-sac offers natural gas and underground power at the property boundary. The original developerâ€"a family ownership groupâ€"has elected to sell these parcels as part of their estate planning process. According to village administration, the community features approximately 240 cabins, two boat launches, a fire station, a public playground, and a pickleball court currently under construction. Residents are drawn to the area's natural beauty and the year-round recreation offered by the lake and nearby Meadow Lake Provincial Forest. A wholesale purchase consideration is being offered for those who would like the option of acquiring multiple lots for a family compound, or for investors looking to grow their portfolio. GST applies. Please contact the listing office to request a detailed information package.

## **Community Information**

Address Lot 7 Starlight Place

Subdivision NONE

City Rural

County Saskcatchewan Province Saskatchewan

Postal Code S9X 1E6