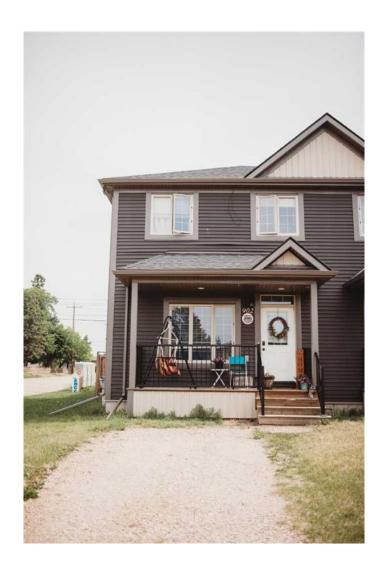

# \$249,000 - 902 8 Avenue, Wainwright

MLS® #A2234977

## \$249,000

3 Bedroom, 3.00 Bathroom, 1,047 sqft Residential on 0.09 Acres

NONE, Wainwright, Alberta

Step into this warm and inviting 2-storey semi-detached home boasting 1,047 square feet of thoughtfully designed living space and an open floor plan that's perfect for both everyday living and entertaining. The main floor welcomes you with a flood of natural light pouring through large windows, highlighting the open-concept kitchen, dining, and living area. Whether you love a bright, sun-filled space or a cozier ambiance, you're covered â€" the custom blinds offer privacy and shade, while dimmable pot lights let you set the perfect mood. A convenient 2-piece bathroom completes the main level. Upstairs, you'II find three comfortable bedrooms, a charming nook that's ideal for a home office or reading corner, and a full 4-piece bathroom. Like the main floor, the upper level features plenty of windows and custom blinds, creating a welcoming and restful retreat. The fully finished basement offers even more space â€" currently used as a master bedroom, this open area also includes a 3-piece bathroom, a laundry room, and tons of potential to customize the space to your needs, whether it's a family room, home gym, or guest suite. Step out the back door onto your private deck, perfect for relaxing or entertaining, and enjoy the fully fenced backyard with lots of room to play or garden. A generous 14'-7― x 6'-3― shed provides excellent storage for tools, bikes, or seasonal items. This home is the perfect blend of comfort, style, and functionality â€" and

#### **Essential Information**

MLS® # A2234977
Price \$249,000

Bedrooms 3
Bathrooms 3.00
Full Baths 2

Half Baths 1

Square Footage 1,047 Acres 0.09 Year Built 2018

Type Residential

Sub-Type Semi Detached

Style 2 Storey, Side by Side

## **Community Information**

Address 902 8 Avenue

Subdivision NONE

City Wainwright

County Wainwright No. 61, M.D. of

Province Alberta
Postal Code T9W 1C9