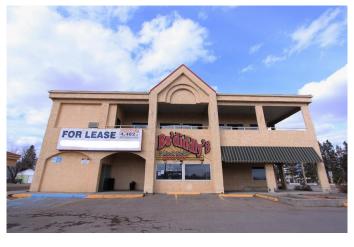

# \$10 - 128, 4410 52 Avenue, Lloydminster

MLS® #A2234952

#### **\$10**

0 Bedroom, 0.00 Bathroom, Commercial on 0.00 Acres

NONE, Lloydminster, Alberta

Wide open second floor space with both a staircase and elevator overlooking the city of Lloydminster. HWY 16 frontage across the street from Lloyd Mall and Superstore. This blank canvas is available for your personal touches to suit all of your business needs.