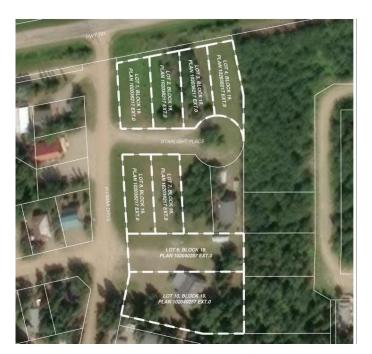

### \$69,900

0 Bedroom, 0.00 Bathroom, Land on 0.19 Acres

NONE, Rural, Saskatchewan

Located in the scenic Resort Village of Kivimaaâ€"Moonlight Bay on the shores of Turtle Lake, SK, this 0.19-acre developed lot in the Starlight Place cul-de-sac offers natural gas and underground power at the property boundary. The original developerâ€"a family ownership groupâ€"has elected to sell these parcels as part of their estate planning process. According to village administration, the community features approximately 240 cabins, two boat launches, a fire station, a public playground, and a pickleball court currently under construction. Residents are drawn to the area's natural beauty and the year-round recreation offered by the lake and nearby Meadow Lake Provincial Forest. A wholesale purchase consideration is being offered for those who would like the option of acquiring multiple lots for a family compound, or for investors looking to grow their portfolio. Please contact the listing office to request a detailed information package.