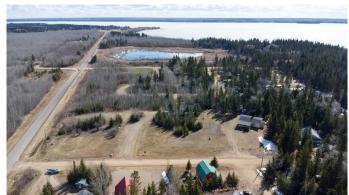

### \$69,900

0 Bedroom, 0.00 Bathroom, Land on 0.19 Acres

NONE, Rural, Saskatchewan

Located in the scenic Resort Village of Kivimaaâ€"Moonlight Bay on the shores of Turtle Lake, SK, this 0.19-acre developed lot in the Starlight Place cul-de-sac offers natural gas and underground power at the property boundary. The original developerâ€"a family ownership groupâ€"has elected to sell these parcels as part of their estate planning process. According to village administration, the community features approximately 240 cabins, two boat launches, a fire station, a public playground, and a pickleball court currently under construction. Residents are drawn to the area's natural beauty and the year-round recreation offered by the lake and nearby Meadow Lake Provincial Forest. A wholesale purchase consideration is being offered for those who would like the option of acquiring multiple lots for a family compound, or for investors looking to grow their portfolio. Please contact the listing office to request a detailed information package.