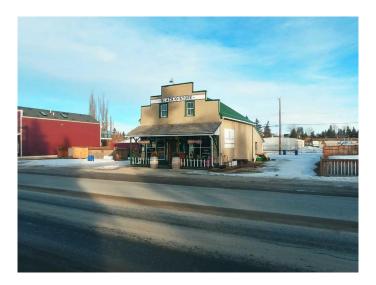

### \$1,090,000

0 Bedroom, 0.00 Bathroom, Commercial on 0.00 Acres

NONE, Diamond Valley, Alberta

Fabulous opportunity in the heart of Diamond Valley. Prime development site located in the vibrant and fast-growing community of Diamond Valley. This high-profile lot presents an exceptional opportunity for developers, investors, or visionary owner-users. The site spans 125 feet of frontage by 120 feet deep, offering ample space for redevelopment, retail, mixed use or commercial development. The property is prominently situated on Government Street, one of the town's main commercial corridors, with excellent visibility, foot traffic, and vehicle exposure. At the heart of the property stands a charming building over 100 years old, rich in history and character. While the structure may require updates, it offers significant architectural value and could be preserved, repurposed, or replaced â€" depending on your vision and needs. Act fast. Do not miss out on this remarkable development opportunity.

Built in 1920