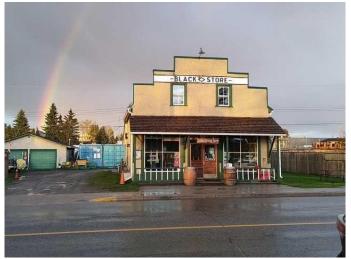

### \$1,090,000

0 Bedroom, 0.00 Bathroom, Commercial on 0.00 Acres

NONE, Diamond Valley, Alberta

Fabulous opportunity in the heart of Diamond Valley. Prime development site located in the vibrant and fast-growing community of Diamond Valley. This high-profile lot presents an exceptional opportunity for developers, investors, or visionary owner-users. The site spans 125 feet of frontage by 120 feet deep, offering ample space for redevelopment, retail, mixed use or commercial development. The property is prominently situated on Government Street, one of the town's main commercial corridors, with excellent visibility, foot traffic, and vehicle exposure. At the heart of the property stands a charming building over 100 years old, rich in history and character. While the structure may require updates, it offers significant architectural value and could be preserved, repurposed, or replaced â€" depending on your vision and needs. Act fast. Do not miss out on this remarkable development opportunity.

Built in 1920