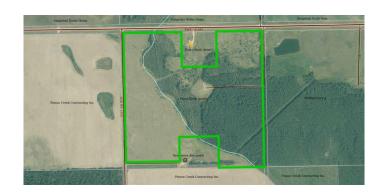

# \$230,000 - Ne-1-55-12 Yellowhead County, Rural **Yellowhead County**

MLS® #A2234720

## \$230,000

0 Bedroom, 0.00 Bathroom, Land on 129.07 Acres

NONE, Rural Yellowhead County, Alberta

129.07 acres with \$4,500.00 annual surface well revenue. Paved all the way from Edson.

# **Community Information**

Address Ne-1-55-12 Yellowhead Cour

Subdivision NONE

City Rural Yellowhead County

Yellowhead County County

**Province** Alberta Postal Code T7E 5C4