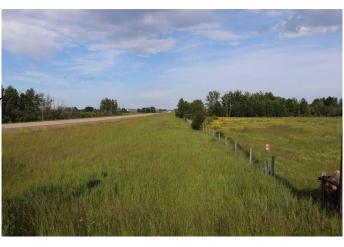

## \$230,000

0 Bedroom, 0.00 Bathroom, Land on 129.07 Acres

NONE, Rural Yellowhead County, Alberta

129.07 acres with \$4,500.00 annual surface well revenue. Paved all the way from Edson.