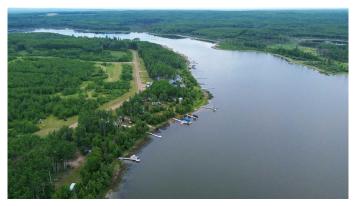

## \$70,000

0 Bedroom, 0.00 Bathroom, Land on 0.38 Acres

NONE, Branch Lake, Saskatchewan

Here's a rare opportunity to own a pristine 0.38-acre lakefront lot at scenic Branch Lake. nestled in northwest Saskatchewan's peaceful parkland-to-boreal transition zone. These well-treed parcels offer the serenity of a smaller, but deep, lake with northern pike and walleye in its waters. Power and phone installed to each lot boundary. Experience the quiet charm of the lakeside living while staying close to the amenities available in Loon Lake, Paradise Hill, or Cold Lake. Outdoor enthusiasts will appreciate the proximity to the Bronson Forest with its year around recreation opportunities, numerous lakes, and wildlife. There is all season accessibility from either west from Loon Lake or south and east of Cold Lake from Highway 21 on secondary road #699 to RR 3243 north (approx. 4 miles). Detailed maps and signage are in place. Each lot is subject to building restrictions within 12 years of purchase to preserve the continuity and natural character of the resort community. A wholesale purchase consideration is being offered for those who would like the option of acquiring multiple lots for a family compound, or for investors looking to grow their portfolio. A proposed second phase for additional lots situated one row back is also available. GST applies. Please contact the listing office to request a detailed information package.