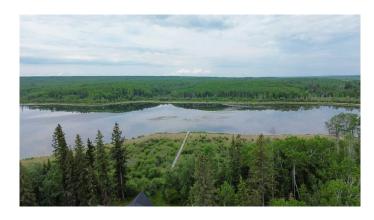

## \$70,000

0 Bedroom, 0.00 Bathroom, Land on 0.38 Acres

NONE, Branch Lake, Saskatchewan

Here's a rare opportunity to own a pristine 0.38-acre lakefront lot at scenic Branch Lake. nestled in northwest Saskatchewan's peaceful parkland-to-boreal transition zone. These well-treed parcels offer the serenity of a smaller, but deep, lake with northern pike and walleye in its waters. Power and phone installed to each lot boundary. Experience the quiet charm of the lakeside living while staying close to the amenities available in Loon Lake, Paradise Hill, or Cold Lake. Outdoor enthusiasts will appreciate the proximity to the Bronson Forest with its year around recreation opportunities, numerous lakes, and wildlife. There is all season accessibility from either west from Loon Lake or south and east of Cold Lake from Highway 21 on secondary road #699 to RR 3243 north (approx. 4 miles). Detailed maps and signage are in place. Each lot is subject to building restrictions within 12 years of purchase to preserve the continuity and natural character of the resort community. A wholesale purchase consideration is being offered for those who would like the option of acquiring multiple lots for a family compound, or for investors looking to grow their portfolio. A proposed second phase for additional lots situated one row back is also available. GST applies. Please contact the listing office to request a detailed information package.