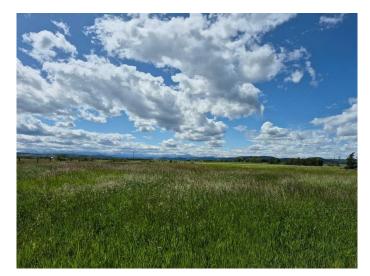

#### \$349,000

0 Bedroom, 0.00 Bathroom, Land on 3.47 Acres

NONE, Rural Foothills County, Alberta

Stunning MOUNTAIN VIEW from this 3.47 acres just South of Black Diamond on the Cowboy Trail. Nice building spot and your own pond! Property is Fenced! Drilled Well, power at property line. No building comments. The purchase price does not include GST. In the event that GST is payable and the Buyer is not a GST registrant, then the Buyer shall remit the applicable GST to the Seller's lawyer on or before completion day. Please do not enter without permission. Thank you.