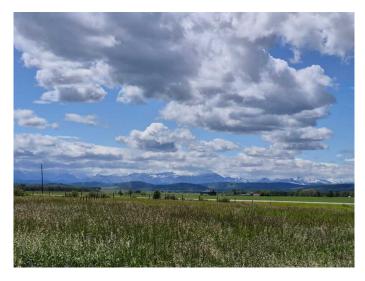

#### \$349,000

0 Bedroom, 0.00 Bathroom, Land on 3.47 Acres

NONE, Rural Foothills County, Alberta

Stunning MOUNTAIN VIEW from this 3.47 acres just South of Black Diamond on the Cowboy Trail. Nice building spot and your own pond! Property is Fenced! Drilled Well, power at property line. No building comments. The purchase price does not include GST. In the event that GST is payable and the Buyer is not a GST registrant, then the Buyer shall remit the applicable GST to the Seller's lawyer on or before completion day. Please do not enter without permission. Thank you.