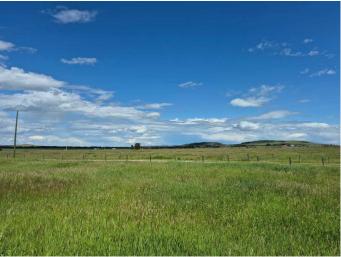

#### \$349,000

0 Bedroom, 0.00 Bathroom, Land on 3.47 Acres

NONE, Rural Foothills County, Alberta

Stunning MOUNTAIN VIEW from this 3.47 acres just South of Black Diamond on the Cowboy Trail. Nice building spot and your own pond! Property is Fenced! Drilled Well, power at property line. No building comments. The purchase price does not include GST. In the event that GST is payable and the Buyer is not a GST registrant, then the Buyer shall remit the applicable GST to the Seller's lawyer on or before completion day. Please do not enter without permission. Thank you.