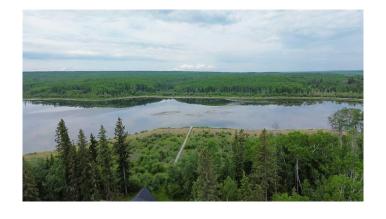

## \$70,000

0 Bedroom, 0.00 Bathroom, Land on 0.34 Acres

NONE, Branch Lake, Saskatchewan

Here's a rare opportunity to own a pristine 0.27-acre lakefront lot at scenic Branch Lake. nestled in northwest Saskatchewan's peaceful parkland-to-boreal transition zone. These well-treed parcels offer the serenity of a smaller, but deep, lake with northern pike and walleye in its waters. Power and phone installed to each lot boundary. Experience the quiet charm of the lakeside living while staying close to the amenities available in Loon Lake, Paradise Hill, or Cold Lake. Outdoor enthusiasts will appreciate the proximity to the Bronson Forest with its year around recreation opportunities, numerous lakes, and wildlife. There is all season accessibility from either west from Loon Lake or south and east of Cold Lake from Highway 21 on secondary road #699 to RR 3243 north (approx. 4 miles). Detailed maps and signage are in place. Each lot is subject to building restrictions within 12 years of purchase to preserve the continuity and natural character of the resort community. A wholesale purchase consideration is being offered for those who would like the option of acquiring multiple lots for a family compound, or for investors looking to grow their portfolio. A proposed second phase for additional lots situated one row back is also available. GST applies. Please contact the listing office to request a detailed information package.