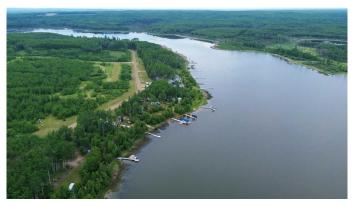

## \$70,000

0 Bedroom, 0.00 Bathroom, Land on 0.34 Acres

NONE, Branch Lake, Saskatchewan

Here's a rare opportunity to own a pristine 0.27-acre lakefront lot at scenic Branch Lake. nestled in northwest Saskatchewan's peaceful parkland-to-boreal transition zone. These well-treed parcels offer the serenity of a smaller, but deep, lake with northern pike and walleye in its waters. Power and phone installed to each lot boundary. Experience the quiet charm of the lakeside living while staying close to the amenities available in Loon Lake, Paradise Hill, or Cold Lake. Outdoor enthusiasts will appreciate the proximity to the Bronson Forest with its year around recreation opportunities, numerous lakes, and wildlife. There is all season accessibility from either west from Loon Lake or south and east of Cold Lake from Highway 21 on secondary road #699 to RR 3243 north (approx. 4 miles). Detailed maps and signage are in place. Each lot is subject to building restrictions within 12 years of purchase to preserve the continuity and natural character of the resort community. A wholesale purchase consideration is being offered for those who would like the option of acquiring multiple lots for a family compound, or for investors looking to grow their portfolio. A proposed second phase for additional lots situated one row back is also available. GST applies. Please contact the listing office to request a detailed information package.