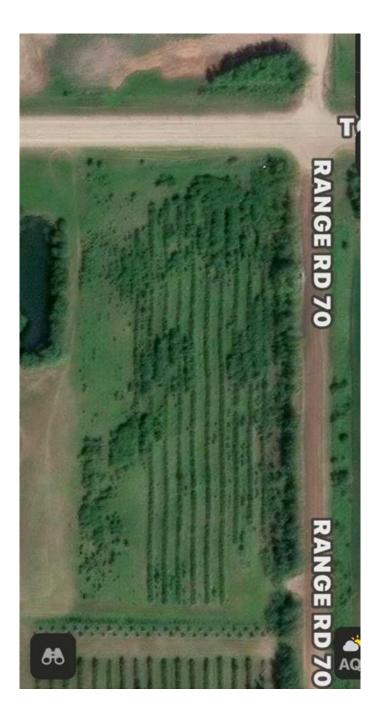

#### \$220,000

0 Bedroom, 0.00 Bathroom, Land on 3.89 Acres

NONE, Rural Grande Prairie No. 1, County of, Alberta

Fantastic opportunity to own 3.89 acres of country residential land just 15 km from downtown Grande Prairie. This parcel is ready for development with services to the property line, including city water availability. An approach is already in place, making access easy and convenient.

Previously part of a Saskatoon berry farm, this property offers excellent potential for a small acreage lifestyle or custom home build. Zoned CR-2. Enjoy the peace and privacy of rural living without sacrificing proximity to city amenities.

# **Community Information**

Address Rr70 Subdivision NONE

City Rural Grande Prairie No. 1, County of

County Grande Prairie No. 1, County of

Province Alberta

Postal Code T8W 5C7