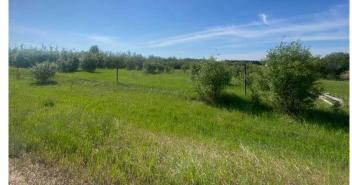

#### \$220,000

0 Bedroom, 0.00 Bathroom, Land on 3.89 Acres

NONE, Rural Grande Prairie No. 1, County of, Alberta

Fantastic opportunity to own 3.89 acres of country residential land just 15 km from downtown Grande Prairie. This parcel is ready for development with services to the property line, including city water availability. An approach is already in place, making access easy and convenient.

Previously part of a Saskatoon berry farm, this property offers excellent potential for a small acreage lifestyle or custom home build. Zoned CR-2. Enjoy the peace and privacy of rural living without sacrificing proximity to city amenities.