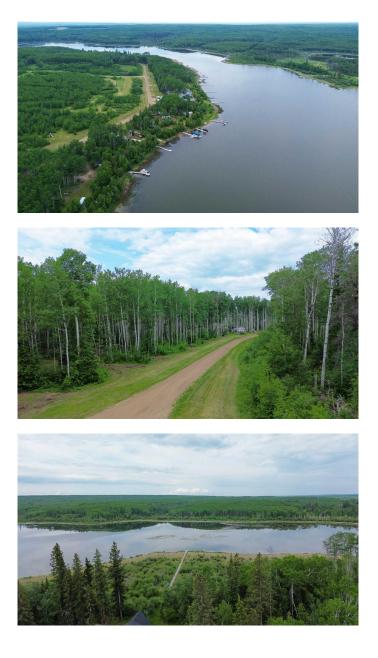

#### \$69,000

0 Bedroom, 0.00 Bathroom, Land on 0.26 Acres

NONE, Branch Lake, Saskatchewan

Hereâ€<sup>™</sup>s a rare opportunity to own a pristine 0.26-acre lakefront lot at scenic Branch Lake, nestled in northwest Saskatchewan's peaceful parkland-to-boreal transition zone. These well-treed parcels offer the serenity of a smaller, but deep, lake with northern pike and walleye in its waters. Power and phone installed to each lot boundary. Experience the quiet charm of the lakeside living while staying close to the amenities available in Loon Lake, Paradise Hill, or Cold Lake. Outdoor enthusiasts will appreciate the proximity to the Bronson Forest with its year around recreation opportunities, numerous lakes, and wildlife. There is all season accessibility from either west from Loon Lake or south and east of Cold Lake from Highway 21 on secondary road #699 to RR 3243 north (approx. 4 miles). Detailed maps and signage are in place. Each lot is subject to building restrictions within 12 years of purchase to preserve the continuity and natural character of the resort community. A wholesale purchase consideration is being offered for those who would like the option of acquiring multiple lots for a family compound, or for investors looking to grow their portfolio. A proposed second phase for additional lots situated one row back is also available. GST applies. Please contact the listing office to request a detailed information package.