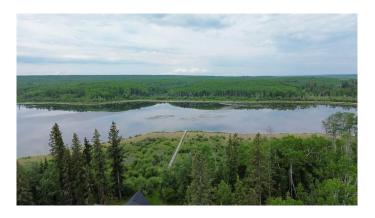

### \$65,000

0 Bedroom, 0.00 Bathroom, Land on 0.27 Acres

NONE, Branch Lake, Saskatchewan

Here's a rare opportunity to own a pristine 0.27-acre lakefront lot at scenic Branch Lake. nestled in northwest Saskatchewan's peaceful parkland-to-boreal transition zone. These well-treed parcels offer the serenity of a smaller, but deep, lake with northern pike and walleye in its waters. Power and phone installed to each lot boundary. Experience the quiet charm of the lakeside living while staying close to the amenities available in Loon Lake, Paradise Hill, or Cold Lake. Outdoor enthusiasts will appreciate the proximity to the Bronson Forest with its year around recreation opportunities, numerous lakes, and wildlife. There is all season accessibility from either west from Loon Lake or south and east of Cold Lake from Highway 21 on secondary road #699 to RR 3243 north (approx. 4 miles). Detailed maps and signage are in place. Each lot is subject to building restrictions within 12 years of purchase to preserve the continuity and natural character of the resort community. A wholesale purchase consideration is being offered for those who would like the option of acquiring multiple lots for a family compound, or for investors looking to grow their portfolio. A proposed second phase for additional lots situated one row back is also available. GST applies. Please contact the listing office to request a detailed information package.