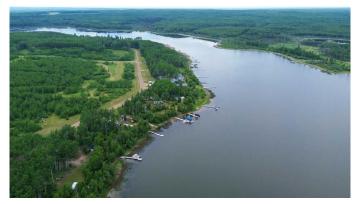

### \$65,000

0 Bedroom, 0.00 Bathroom, Land on 0.27 Acres

NONE, Branch Lake, Saskatchewan

Here's a rare opportunity to own a pristine 0.27-acre lakefront lot at scenic Branch Lake. nestled in northwest Saskatchewan's peaceful parkland-to-boreal transition zone. These well-treed parcels offer the serenity of a smaller, but deep, lake with northern pike and walleye in its waters. Power and phone installed to each lot boundary. Experience the quiet charm of the lakeside living while staying close to the amenities available in Loon Lake, Paradise Hill, or Cold Lake. Outdoor enthusiasts will appreciate the proximity to the Bronson Forest with its year around recreation opportunities, numerous lakes, and wildlife. There is all season accessibility from either west from Loon Lake or south and east of Cold Lake from Highway 21 on secondary road #699 to RR 3243 north (approx. 4 miles). Detailed maps and signage are in place. Each lot is subject to building restrictions within 12 years of purchase to preserve the continuity and natural character of the resort community. A wholesale purchase consideration is being offered for those who would like the option of acquiring multiple lots for a family compound, or for investors looking to grow their portfolio. A proposed second phase for additional lots situated one row back is also available. GST applies. Please contact the listing office to request a detailed information package.