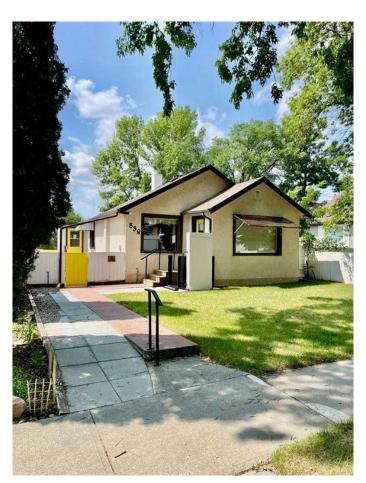

# \$220,000 - 838 12 St Street N, Lethbridge

MLS® #A2234491

# \$220,000

1 Bedroom, 1.00 Bathroom, 763 sqft Residential on 0.11 Acres

Senator Buchanan, Lethbridge, Alberta

Investor's, First time property buyers, or Home Flippers this is a must see! Cute 1 bedroom house on a nice sized lot. Features a double garage, underground sprinklers, gas lamp, awnings and a nice layout. Home was just professionally cleaned so its ready to move in or start renos to add your own touch and style to the property. There is potential to put another room downstairs if windows were made egress, just down the back alley there is a school with a playground as well.