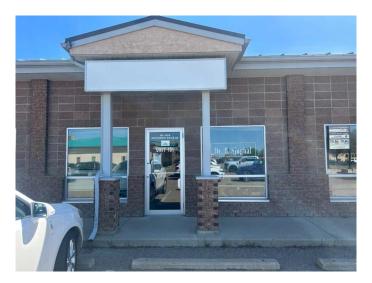

#### \$17

0 Bedroom, 0.00 Bathroom, Commercial on 0.00 Acres

Southview-Park Meadows, Medicine Hat, Alberta

Located at 101 - 1424 Southview Drive SE, Medicine Hat, this 1,250 sq ft office space (built in 2002) features five private offices, a storage area, and a bathroom. Situated in a high-traffic area, it offers excellent visibility and accessibility for clients and staff. Ideal for professional or administrative use, the space is clean, well-maintained, and close to numerous amenities with ample parking available—an excellent opportunity for any growing business. Operating costs \$10/sq ft