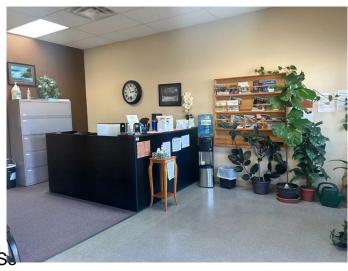

#### \$17

0 Bedroom, 0.00 Bathroom, Commercial on 0.00 Acres

Southview-Park Meadows, Medicine Hat, Alberta

Located at 101 - 1424 Southview Drive SE, Medicine Hat, this 1,250 sq ft office space (built in 2002) features five private offices, a storage area, and a bathroom. Situated in a high-traffic area, it offers excellent visibility and accessibility for clients and staff. Ideal for professional or administrative use, the space is clean, well-maintained, and close to numerous amenities with ample parking available—an excellent opportunity for any growing business. Operating costs \$10/sq ft