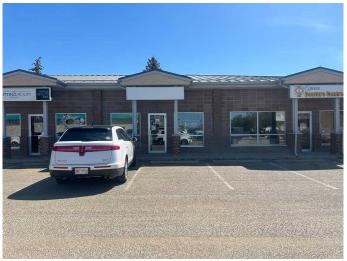

#### \$17

0 Bedroom, 0.00 Bathroom, Commercial on 0.00 Acres

Southview-Park Meadows, Medicine Hat, Alberta

Located at 101 - 1424 Southview Drive SE, Medicine Hat, this 1,250 sq ft office space (built in 2002) features five private offices, a storage area, and a bathroom. Situated in a high-traffic area, it offers excellent visibility and accessibility for clients and staff. Ideal for professional or administrative use, the space is clean, well-maintained, and close to numerous amenities with ample parking available—an excellent opportunity for any growing business. Operating costs \$10/sq ft