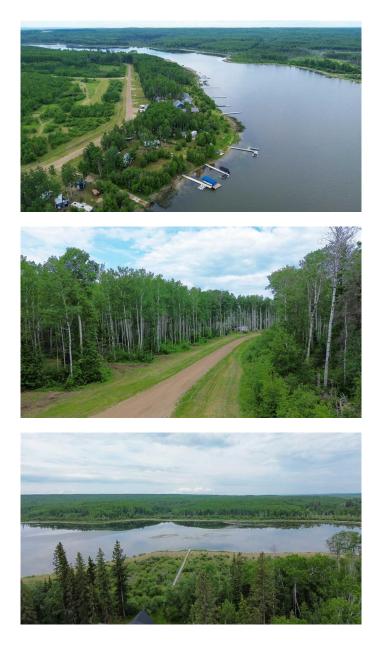

#### \$69,000

0 Bedroom, 0.00 Bathroom, Land on 0.27 Acres

NONE, Branch Lake, Saskatchewan

Hereâ€<sup>™</sup>s a rare opportunity to own a pristine 0.27-acre lakefront lot at scenic Branch Lake, nestled in northwest Saskatchewan's peaceful parkland-to-boreal transition zone. These well-treed parcels offer the serenity of a smaller, but deep, lake with northern pike and walleye in its waters. Power and phone installed to each lot boundary. Experience the quiet charm of the lakeside living while staying close to the amenities available in Loon Lake, Paradise Hill, or Cold Lake. Outdoor enthusiasts will appreciate the proximity to the Bronson Forest with its year around recreation opportunities, numerous lakes, and wildlife. There is all season accessibility from either west from Loon Lake or south and east of Cold Lake from Highway 21 on secondary road #699 to RR 3243 north (approx. 4 miles). Detailed maps and signage are in place. Each lot is subject to building restrictions within 12 years of purchase to preserve the continuity and natural character of the resort community. A wholesale purchase consideration is being offered for those who would like the option of acquiring multiple lots for a family compound, or for investors looking to grow their portfolio. A proposed second phase for additional lots situated one row back is also available. GST applies. Please contact the listing office to request a detailed information package.