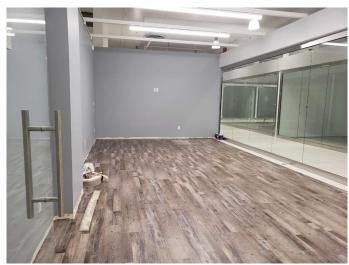

### \$249,900

0 Bedroom, 0.00 Bathroom, Commercial on 0.01 Acres

NONE, Rural Rocky View County, Alberta

Unit H17 Triple Unit in the center of the mall. Close to Stage. Lots of foot traffic.

Built in 2018