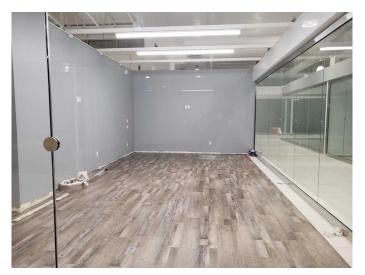

### \$249,900

0 Bedroom, 0.00 Bathroom, Commercial on 0.01 Acres

NONE, Rural Rocky View County, Alberta

Unit H17 Triple Unit in the center of the mall. Close to Stage. Lots of foot traffic.

Built in 2018