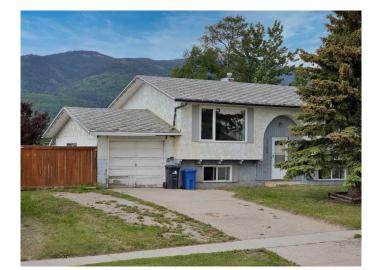

## \$159,900

4 Bedroom, 2.00 Bathroom, 864 sqft Residential on 0.19 Acres

NONE, Grande Cache, Alberta

This 4-bedroom, 2-bathroom bi-level is full of potential and perfectly situated across from a school and open field, with views of the Rocky Mountains out the front window. The attached single-car garage adds everyday convenience, and the central location means you're just a short walk to downtown, shopping, the hospital, schools, the recreation centre, and the library. Whether you're looking for a project to make your own or simply appreciate a great spot close to everything Grande Cache offers, this home is a solid opportunity.

### Interior

Interior Features See Remarks

Appliances Electric Range, Refrigerator, Washer/Dryer

Heating Forced Air

Cooling None
Has Basement Yes

Basement Finished, Full