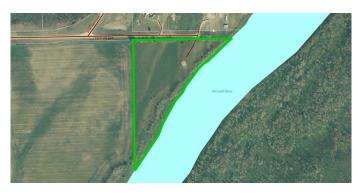

## \$225,000

0 Bedroom, 0.00 Bathroom, Land on 9.60 Acres

NONE, Rural Yellowhead County, Alberta

Unique one of kind 9.6 acres right on the McLeod River. About 1100 feet of frontage. Acreage has all the services...well, gas, power and septic system. Located about 35 miles NE of Edson.

# **Community Information**

| Address     | Ne-20-56-13 Yellowhead Cou |
|-------------|----------------------------|
| Subdivision | NONE                       |
| City        | Rural Yellowhead County    |
| County      | Yellowhead County          |
| Province    | Alberta                    |
| Postal Code | T7E 3X9                    |

### Amenities

| Utilities  | Electricity Paid For, Natural Gas Paid |
|------------|----------------------------------------|
| Waterfront | River Access, River Front              |