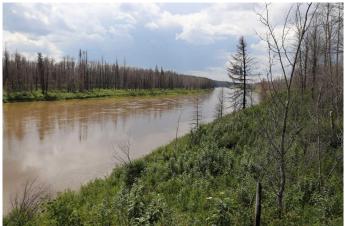

## \$225,000

0 Bedroom, 0.00 Bathroom, Land on 9.60 Acres

NONE, Rural Yellowhead County, Alberta

Unique one of kind 9.6 acres right on the McLeod River. About 1100 feet of frontage. Acreage has all the services...well, gas, power and septic system. Located about 35 miles NE of Edson.

### Amenities

| Utilities  | Electricity Paid For, Natural Gas Paid |
|------------|----------------------------------------|
| Waterfront | River Access, River Front              |