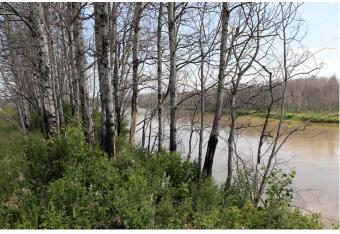

## \$225,000

0 Bedroom, 0.00 Bathroom, Land on 9.60 Acres

NONE, Rural Yellowhead County, Alberta

Unique one of kind 9.6 acres right on the McLeod River. About 1100 feet of frontage. Acreage has all the services...well, gas, power and septic system. Located about 35 miles NE of Edson.

### Amenities

| Utilities  | Electricity Paid For, Natural Gas Paid |
|------------|----------------------------------------|
| Waterfront | River Access, River Front              |