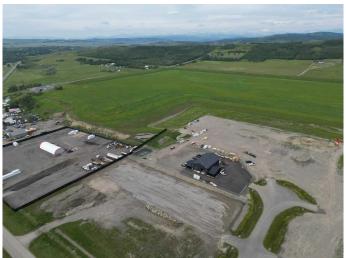

Excellent opportunity to purchase 2.25 acres of industrial-zoned (DC31) land just outside of Diamond Valley East (formerly Black Diamond). This flat, fully gravelled parcel offers paved access with no road bans, making it ideal for a variety of commercial or industrial applications.

Conveniently located minutes from the Town of Diamond Valley, this property combines rural flexibility with proximity to town services. The site is ready for development or immediate use. Highlights: Zoning: Direct Control District (DC31) – buyer to confirm permitted uses with municipality. Size: 2.25 acres. Topography: Flat and usable. Surface: Gravelled and level. Access: Paved road access, no seasonal road bans. Location: Just outside Diamond Valley East – easy access to Hwy 22 and regional markets. A rare opportunity to secure light industrial land in the Foothills County area, ideal for contractors, storage, or business development.