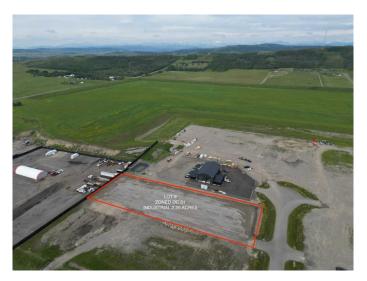

Excellent opportunity to purchase 2.25 acres of industrial-zoned (DC31) land just outside of Diamond Valley East (formerly Black Diamond). This flat, fully gravelled parcel offers paved access with no road bans, making it ideal for a variety of commercial or industrial applications.

Conveniently located minutes from the Town of Diamond Valley, this property combines rural flexibility with proximity to town services. The site is ready for development or immediate use. Highlights: Zoning: Direct Control District (DC31) – buyer to confirm permitted uses with municipality. Size: 2.25 acres. Topography: Flat and usable. Surface: Gravelled and level. Access: Paved road access, no seasonal road bans. Location: Just outside Diamond Valley East – easy access to Hwy 22 and regional markets. A rare opportunity to secure light industrial land in the Foothills County area, ideal for contractors, storage, or business development.