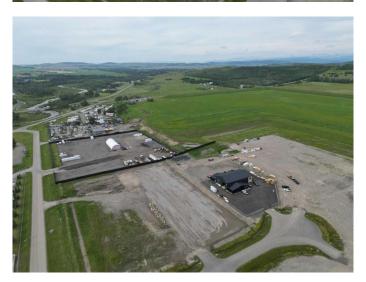

Excellent opportunity to purchase 2.25 acres of industrial-zoned (DC31) land just outside of Diamond Valley East (formerly Black Diamond). This flat, fully gravelled parcel offers paved access with no road bans, making it ideal for a variety of commercial or industrial applications.

Conveniently located minutes from the Town of Diamond Valley, this property combines rural flexibility with proximity to town services. The site is ready for development or immediate use. Highlights: Zoning: Direct Control District (DC31) – buyer to confirm permitted uses with municipality. Size: 2.25 acres. Topography: Flat and usable. Surface: Gravelled and level. Access: Paved road access, no seasonal road bans. Location: Just outside Diamond Valley East – easy access to Hwy 22 and regional markets. A rare opportunity to secure light industrial land in the Foothills County area, ideal for contractors, storage, or business development.