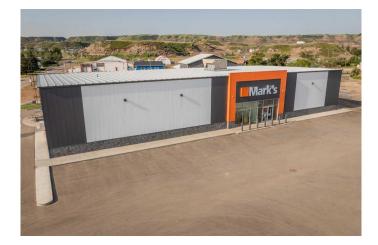

#### \$2,500,000

0 Bedroom, 0.00 Bathroom, Commercial on 0.00 Acres

NONE, Drumheller, Alberta

RE/MAX Cascade Realty is pleased to present the opportunity for an investor to acquire a Commercial Retail Building located at 500, 650 South Railway Avenue in Drumheller, Alberta. Offered at an attractive 6.00% CAP rate. The offering consists of one freestanding building that is operating as a Mark's Work Wearhouse. The tenant is operating on a long-term, carefree NNN lease providing a stable cash-flow investment. Commercial Retail Building located in a busy shopping area with other national businesses such as Canadian Tire, A&W, ATB, Boston Pizza, McDonalds, Edo Japan, and Quesada. Drumheller is nestled in the heart of Alberta's Canadian Badlands, about 110km northeast of Calgary. It's famously known as the Dinosaur Capital of the World and it wears that title proudly, supporting a trade area of approximately 40,000 residents. The local economy features diverse industries including oilfield and agribusiness, enhanced by the surrounding hoodoos, canyons, and fossil-rich terrain that drive tourism and reinforce the area's retail sector. PLEASE RESPECT TENANTS PRIVACY