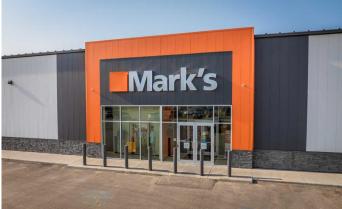

#### \$2,500,000

0 Bedroom, 0.00 Bathroom, Commercial on 0.00 Acres

NONE, Drumheller, Alberta

RE/MAX Cascade Realty is pleased to present the opportunity for an investor to acquire a Commercial Retail Building located at 500, 650 South Railway Avenue in Drumheller, Alberta. Offered at an attractive 6.00% CAP rate. The offering consists of one freestanding building that is operating as a Mark's Work Wearhouse. The tenant is operating on a long-term, carefree NNN lease providing a stable cash-flow investment. Commercial Retail Building located in a busy shopping area with other national businesses such as Canadian Tire, A&W, ATB, Boston Pizza, McDonalds, Edo Japan, and Quesada. Drumheller is nestled in the heart of Alberta's Canadian Badlands, about 110km northeast of Calgary. It's famously known as the Dinosaur Capital of the World and it wears that title proudly, supporting a trade area of approximately 40,000 residents. The local economy features diverse industries including oilfield and agribusiness, enhanced by the surrounding hoodoos, canyons, and fossil-rich terrain that drive tourism and reinforce the area's retail sector. PLEASE RESPECT TENANTS PRIVACY