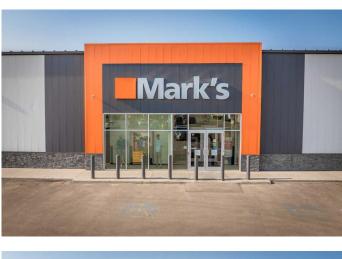

#### \$2,500,000

0 Bedroom, 0.00 Bathroom, Commercial on 0.00 Acres

NONE, Drumheller, Alberta

RE/MAX Cascade Realty is pleased to present the opportunity for an investor to acquire a Commercial Retail Building located at 500, 650 South Railway Avenue in Drumheller, Alberta. Offered at an attractive 6.00% CAP rate. The offering consists of one freestanding building that is operating as a Mark's Work Wearhouse. The tenant is operating on a long-term, carefree NNN lease providing a stable cash-flow investment. Commercial Retail Building located in a busy shopping area with other national businesses such as Canadian Tire, A&W, ATB, Boston Pizza, McDonalds, Edo Japan, and Quesada. Drumheller is nestled in the heart of Alberta's Canadian Badlands, about 110km northeast of Calgary. It's famously known as the Dinosaur Capital of the World and it wears that title proudly, supporting a trade area of approximately 40,000 residents. The local economy features diverse industries including oilfield and agribusiness, enhanced by the surrounding hoodoos, canyons, and fossil-rich terrain that drive tourism and reinforce the area's retail sector. PLEASE RESPECT TENANTS PRIVACY