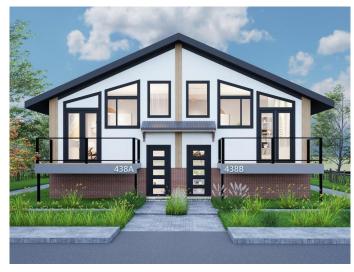

# \$2,400,000

0 Bedroom, 0.00 Bathroom, 2,595 sqft Multi-Family on 0.14 Acres

Renfrew, Calgary, Alberta

WATCH THE VIRTUAL WALKTHROUGH AND STEP INSIDE YOUR FUTURE HOME TODAY! EXPERIENCE IT BEFORE IT'S BUILT | Exceptional Investment Opportunity | Projected yearly rental income of \$153,600. Brand New 4 plex in Prime Inner-City Location | Welcome to 438 14 Avenue NE â€" a rare and exquisite offering in the heart of Calgary's desirable Renfrew community. This brand-new, purpose-built 4 plex showcases modern design, superior craftsmanship, and a prime location, making it a standout investment for savvy buyers or multi-generational families. Each of the 4 spacious units features 3 bedrooms, 2.5 bathrooms, and a thoughtfully designed open-concept layout ideal for today's lifestyle. From 9-foot ceilings and large windows that flood the interiors with natural light to hardwood flooring and sleek quartz countertops, no detail has been overlooked. The gourmet kitchens include premium stainless steel appliances, stylish tile backsplash, and generous cabinetry perfect for both homeowners and tenants alike. The primary suites offer walk-in closets and spa-inspired ensuite bathrooms, while the secondary bedrooms provide ample space for guests, home offices, or growing families. Each unit also includes a private entrance, separate utilities, and dedicated parking, maximizing convenience and privacy. Located just minutes from downtown Calgary, with easy access to parks, schools, shopping, and