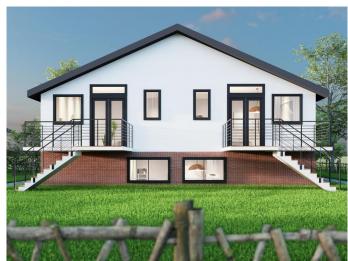

# \$2,400,000

0 Bedroom, 0.00 Bathroom, 2,595 sqft Multi-Family on 0.14 Acres

Renfrew, Calgary, Alberta

WATCH THE VIRTUAL WALKTHROUGH AND STEP INSIDE YOUR FUTURE HOME TODAY! EXPERIENCE IT BEFORE IT'S BUILT | Exceptional Investment Opportunity | Projected yearly rental income of \$153,600. Brand New 4 plex in Prime Inner-City Location | Welcome to 438 14 Avenue NE â€" a rare and exquisite offering in the heart of Calgary's desirable Renfrew community. This brand-new, purpose-built 4 plex showcases modern design, superior craftsmanship, and a prime location, making it a standout investment for savvy buyers or multi-generational families. Each of the 4 spacious units features 3 bedrooms, 2.5 bathrooms, and a thoughtfully designed open-concept layout ideal for today's lifestyle. From 9-foot ceilings and large windows that flood the interiors with natural light to hardwood flooring and sleek quartz countertops, no detail has been overlooked. The gourmet kitchens include premium stainless steel appliances, stylish tile backsplash, and generous cabinetry perfect for both homeowners and tenants alike. The primary suites offer walk-in closets and spa-inspired ensuite bathrooms, while the secondary bedrooms provide ample space for guests, home offices, or growing families. Each unit also includes a private entrance, separate utilities, and dedicated parking, maximizing convenience and privacy. Located just minutes from downtown Calgary, with easy access to parks, schools, shopping, and