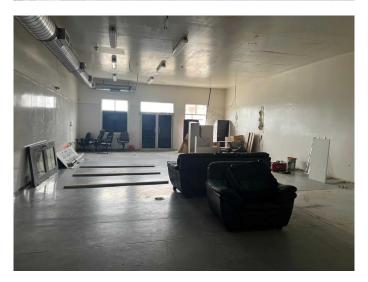

### \$20

0 Bedroom, 0.00 Bathroom, Commercial on 0.00 Acres

Hewlett Park, Sylvan Lake, Alberta

Discover 1,500 sq. ft. of versatile commercial space situated at the high-traffic intersection of Highway 20 and Herder Drive. This sought-after location offers exceptional visibility and easy accessâ€"ideal for a wide range of business ventures. Act quickly to secure your spot .