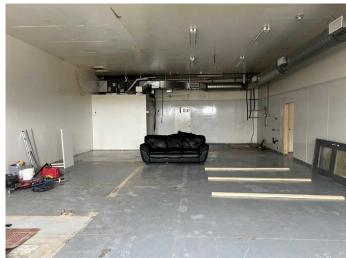

### \$20

0 Bedroom, 0.00 Bathroom, Commercial on 0.00 Acres

Hewlett Park, Sylvan Lake, Alberta

Discover 1,500 sq. ft. of versatile commercial space situated at the high-traffic intersection of Highway 20 and Herder Drive. This sought-after location offers exceptional visibility and easy accessâ€"ideal for a wide range of business ventures. Act quickly to secure your spot .