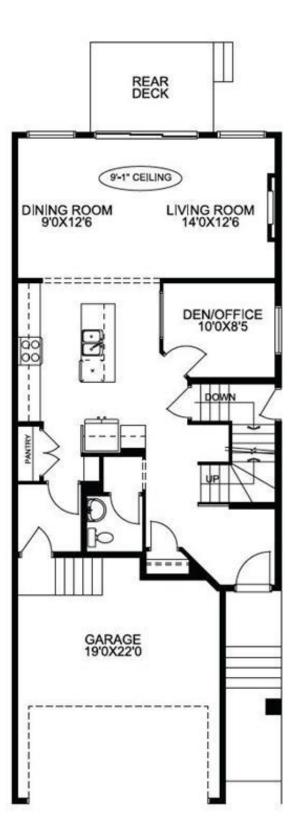

#### \$740,910

3 Bedroom, 3.00 Bathroom, 1,990 sqft Residential on 0.08 Acres

Sawgrass Park, Airdrie, Alberta

Welcome to this beautifully crafted home in the vibrant Sawgrass park community of Airdrie, built by the award-winning McKee Homes, renowned for their quality construction, attention to detail, and thoughtful design. This stunning and functional floor plan offers 3 spacious bedrooms, 2.5 bathrooms, and a main floor den, perfect for a home office, study area, or flex room to suit your lifestyle needs. The bonus room, located at the front of the home, provides a bright and quiet retreat ideal for relaxing, entertaining guests, or setting up a cozy family lounge. The heart of the home features a modern open-concept layout, where the kitchen seamlessly flows into the dining and living areasâ€"ideal for everyday living and hosting. A convenient pantry provides additional kitchen storage, while the outdoor deck is perfect for BBQs, gatherings, or simply enjoying warm evenings. A separate side entrance adds extra versatility and opens the door for an excellent value and flexibility. With stylish finishes throughout, smart design, and the peace of mind that comes with building from a trusted local builder, this home truly delivers comfort, function, and long-term quality in one of Airdrie's most desirable new communities.

# Amenities

| Parking Spaces | 4                      |
|----------------|------------------------|
| Parking        | Double Garage Attached |
| # of Garages   | 2                      |

# Interior

| Interior Features | Kitchen Island, Pantry, Qua Closet(s) |
|-------------------|---------------------------------------|
| Appliances        | Dishwasher, Dryer, Gas Sto<br>Washer  |
| Heating           | Forced Air, Natural Gas               |
| Cooling           | None                                  |
| Fireplace         | Yes                                   |
| # of Fireplaces   | 1                                     |
| Fireplaces        | Electric, Living Room                 |
| Has Basement      | Yes                                   |
| Basement          | Full, Unfinished                      |