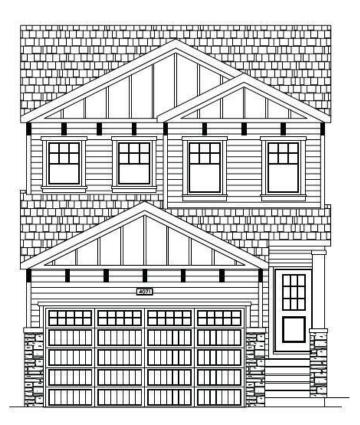

#### \$740,910

3 Bedroom, 3.00 Bathroom, 1,990 sqft Residential on 0.08 Acres

Sawgrass Park, Airdrie, Alberta

Welcome to this beautifully crafted home in the vibrant Sawgrass park community of Airdrie, built by the award-winning McKee Homes, renowned for their quality construction, attention to detail, and thoughtful design. This stunning and functional floor plan offers 3 spacious bedrooms, 2.5 bathrooms, and a main floor den, perfect for a home office, study area, or flex room to suit your lifestyle needs. The bonus room, located at the front of the home, provides a bright and quiet retreat ideal for relaxing, entertaining guests, or setting up a cozy family lounge. The heart of the home features a modern open-concept layout, where the kitchen seamlessly flows into the dining and living areasâ€"ideal for everyday living and hosting. A convenient pantry provides additional kitchen storage, while the outdoor deck is perfect for BBQs, gatherings, or simply enjoying warm evenings. A separate side entrance adds extra versatility and opens the door for an excellent value and flexibility. With stylish finishes throughout, smart design, and the peace of mind that comes with building from a trusted local builder, this home truly delivers comfort, function, and long-term quality in one of Airdrie's most desirable new communities.

#### **Essential Information**

MLS® #

A2233910

| Price          | \$740,910   |
|----------------|-------------|
| Bedrooms       | 3           |
| Bathrooms      | 3.00        |
| Full Baths     | 2           |
| Half Baths     | 1           |
| Square Footage | 1,990       |
| Acres          | 0.08        |
| Year Built     | 2025        |
| Туре           | Residential |
| Sub-Type       | Detached    |
| Style          | 2 Storey    |
| Status         | Active      |