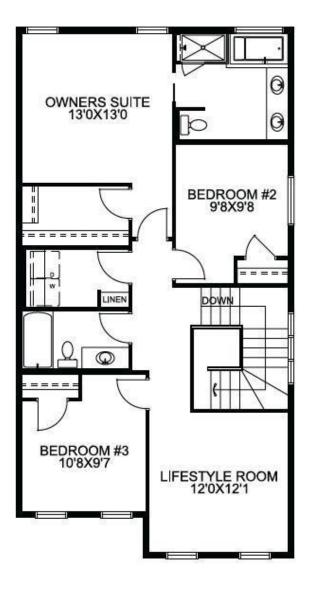

#### \$740,910

3 Bedroom, 3.00 Bathroom, 1,990 sqft Residential on 0.08 Acres

Sawgrass Park, Airdrie, Alberta

Welcome to this beautifully crafted home in the vibrant Sawgrass park community of Airdrie, built by the award-winning McKee Homes, renowned for their quality construction, attention to detail, and thoughtful design. This stunning and functional floor plan offers 3 spacious bedrooms, 2.5 bathrooms, and a main floor den, perfect for a home office, study area, or flex room to suit your lifestyle needs. The bonus room, located at the front of the home, provides a bright and quiet retreat ideal for relaxing, entertaining guests, or setting up a cozy family lounge. The heart of the home features a modern open-concept layout, where the kitchen seamlessly flows into the dining and living areasâ€"ideal for everyday living and hosting. A convenient pantry provides additional kitchen storage, while the outdoor deck is perfect for BBQs, gatherings, or simply enjoying warm evenings. A separate side entrance adds extra versatility and opens the door for an excellent value and flexibility. With stylish finishes throughout, smart design, and the peace of mind that comes with building from a trusted local builder, this home truly delivers comfort, function, and long-term quality in one of Airdrie's most desirable new communities.

#### **Essential Information**

MLS® #

A2233910

| Price          | \$740,910   |
|----------------|-------------|
| Bedrooms       | 3           |
| Bathrooms      | 3.00        |
| Full Baths     | 2           |
| Half Baths     | 1           |
| Square Footage | 1,990       |
| Acres          | 0.08        |
| Year Built     | 2025        |
| Туре           | Residential |
| Sub-Type       | Detached    |
| Style          | 2 Storey    |
| Status         | Active      |