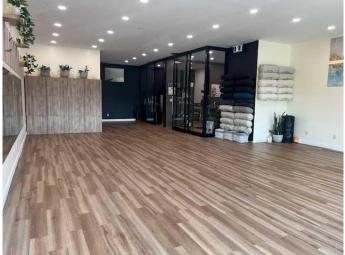

#### \$289,998

0 Bedroom, 0.00 Bathroom, Commercial on 0.00 Acres

Beju Industrial Park, Sylvan Lake, Alberta

COMMERCIAL SPACE IN HIGH TRAFFIC AREA - SURROUNDED BY BIG BOX STORES - WALMART, CDN TIRE, BOSTON PIZZA! Investor's and Commercial Buyer's, here is an opportunity to own a great, safe investment. Currently set up as a Yoga Studio and could be easily converted into office space or other uses. This 1364 sqft unit in a prime highway commercial zoned building surrounded by Canadian Tire, Walmart, BP's, Tim Horton's, A&W, Industrial Park of various oil & gas companies, and new residential developments. Great ROI and super location with over 13,000 vehicles passing by every single day with huge exposure. 10' ceilings with seperate entrance & utilities. Excellent natural light and large commercial windows. High quality commercial flooring, drop ceiling, utility room and bathroom complete. Great signage on building and also on large pilon sign. Tons of parking with extra in the rear.