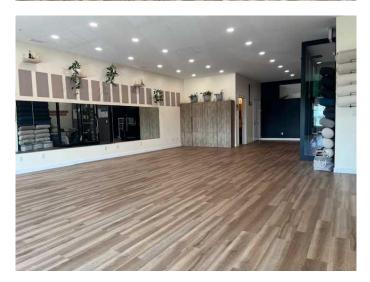

#### \$289,998

0 Bedroom, 0.00 Bathroom, Commercial on 0.00 Acres

Beju Industrial Park, Sylvan Lake, Alberta

COMMERCIAL SPACE IN HIGH TRAFFIC AREA - SURROUNDED BY BIG BOX STORES - WALMART, CDN TIRE, BOSTON PIZZA! Investor's and Commercial Buyer's, here is an opportunity to own a great, safe investment. Currently set up as a Yoga Studio and could be easily converted into office space or other uses. This 1364 sqft unit in a prime highway commercial zoned building surrounded by Canadian Tire, Walmart, BP's, Tim Horton's, A&W, Industrial Park of various oil & gas companies, and new residential developments. Great ROI and super location with over 13,000 vehicles passing by every single day with huge exposure. 10' ceilings with seperate entrance & utilities. Excellent natural light and large commercial windows. High quality commercial flooring, drop ceiling, utility room and bathroom complete. Great signage on building and also on large pilon sign. Tons of parking with extra in the rear.