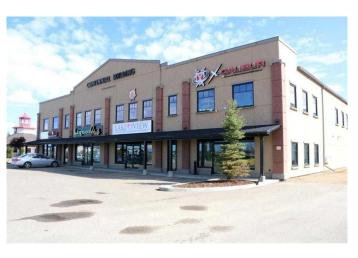

# \$289,998 - 203, 25 Beju Industrial Drive, Sylvan Lake

MLS® #A2233904

#### \$289,998

0 Bedroom, 0.00 Bathroom, Commercial on 0.00 Acres

Beju Industrial Park, Sylvan Lake, Alberta

COMMERCIAL SPACE IN HIGH TRAFFIC AREA - SURROUNDED BY BIG BOX STORES - WALMART, CDN TIRE, BOSTON PIZZA! Investor's and Commercial Buyer's, here is an opportunity to own a great, safe investment. Currently set up as a Yoga Studio and could be easily converted into office space or other uses. This 1364 sqft unit in a prime highway commercial zoned building surrounded by Canadian Tire, Walmart, BP's, Tim Horton's, A&W, Industrial Park of various oil & gas companies, and new residential developments. Great ROI and super location with over 13,000 vehicles passing by every single day with huge exposure. 10' ceilings with seperate entrance & utilities. Excellent natural light and large commercial windows. High quality commercial flooring, drop ceiling, utility room and bathroom complete. Great signage on building and also on large pilon sign. Tons of parking with extra in the rear.

## **Community Information**

| Address     | 203, 25 Beju Industrial Drive |
|-------------|-------------------------------|
| Subdivision | Beju Industrial Park          |
| City        | Sylvan Lake                   |
| County      | Red Deer County               |
| Province    | Alberta                       |
| Postal Code | T4S 0B6                       |