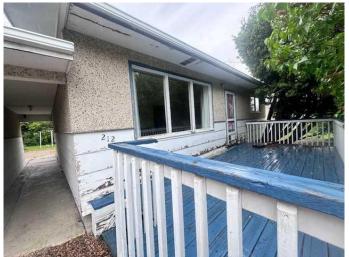

## \$99,900

3 Bedroom, 1.00 Bathroom, 768 sqft Residential on 0.22 Acres

NONE, Paradise Hill, Saskatchewan

Cute home in the town of Paradise Hill this home features 2 bedrooms and a bathroom on the main floor with main floor laundry in the one bedrooms which could be put back in the basement. The bathroom has a large tub that is easy to get in and out of for older people. The basement has potential with a bedroom and a living room that just need to be finished. There is a 14x 24 detached garage an a large private yard. Come and check it out

# **Community Information**

Address 212 5 Avenue

Subdivision NONE

City Paradise Hill

County Saskcatchewan

Province Saskatchewan

Postal Code S0M2G0

#### **Exterior**

Exterior Features Private Yard

Lot Description Back Yard, Front Yard, Lawn

Roof Asphalt Shingle
Construction Wood Frame

Foundation Poured Concrete