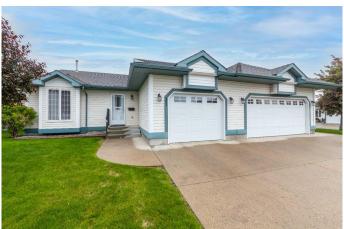

## \$281,900

3 Bedroom, 2.00 Bathroom, 967 sqft Residential on 0.00 Acres

Southridge, Lloydminster, Alberta

Welcome to Horizon Village – a tucked-away gem designed for adult living. This well-cared-for unit offers peace and privacy, backing onto beautiful green space. The main floor features an open concept layout with rich hardwood flooring, two spacious bedrooms, The master boasts a walkin closet. There is an oversized single garage. Downstairs, you'II find a fully finished basement with a large living space, an additional bedroom, and a full bath – perfect for guests or extra room to relax. With ample storage throughout, this home checks all the boxes for low-maintenance, comfortable living in a quiet, community-focused setting.

#### **Amenities**

Amenities None

Parking Spaces 2

Parking Single Garage Attached

# of Garages 1