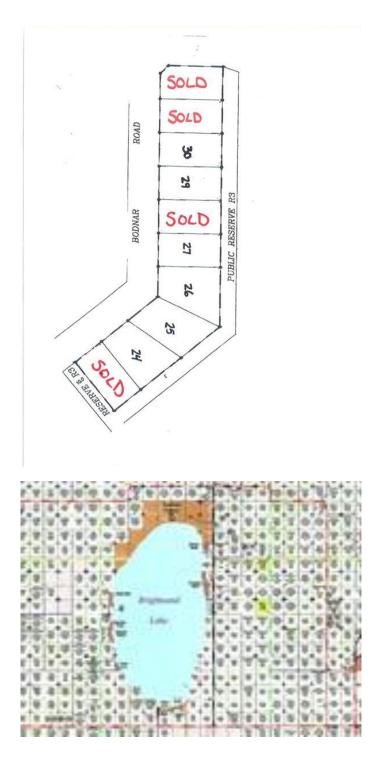

# \$72,500 - Lot 24 Bodnar Road, Brightsand Lake

MLS® #A2233667

#### \$72,500

0 Bedroom, 0.00 Bathroom, Land on 0.21 Acres

NONE, Brightsand Lake, Saskatchewan

71'X131' lot in the Evergreen Beach subdivision of Brightsand Lake, SK. Set in the mature spruce, this lot has public reserve area to the west and south. Power and gas to property line. GST applies. Prospective buyers are advised that lots within the Lakeshore Development District are primarily zoned for residential use and the Rural Municipality of Mervin expects owners to only place an RV on the property while constructing a single-detached dwelling. For current land use bylaws, contact the RM of Mervin office in Turtleford. There is also an opportunity for investors or developers looking to grow their portfolio-this offering includes a wholesale option when acquiring multiple parcels as a single package. It's well-suited for future retail lot sales, phased development, or a long-term investment in a sought-after lake destination. Please contact the listing office to request a detailed information package.