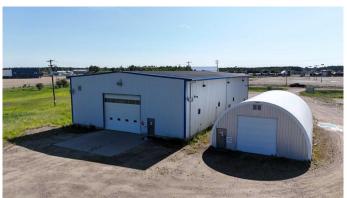

## \$9,500

0 Bedroom, 0.00 Bathroom, Commercial on 0.00 Acres

NONE, Rural Yellowhead County, Alberta

Amazing opportunity to lease an IMPRESSIVE SHOP SPACE on 7.26 ACRES WITH A 5LB CRANE, fenced/gated, radiant heat, office space, mezzanine, tons of shelving, quonset for extra parking/storage, manufactured home with office space/kitchen. Set up perfectly for a compression company, however, seller is open to other types of business as well! Space is currently being used by Compression Technology Inc.