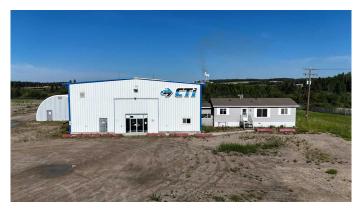

## \$9,500

0 Bedroom, 0.00 Bathroom, Commercial on 0.00 Acres

NONE, Rural Yellowhead County, Alberta

Amazing opportunity to lease an IMPRESSIVE SHOP SPACE on 7.26 ACRES WITH A 5LB CRANE, fenced/gated, radiant heat, office space, mezzanine, tons of shelving, quonset for extra parking/storage, manufactured home with office space/kitchen. Set up perfectly for a compression company, however, seller is open to other types of business as well! Space is currently being used by Compression Technology Inc.