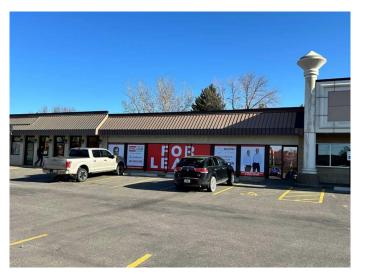

### \$15

0 Bedroom, 0.00 Bathroom, Commercial on 0.00 Acres

Lakeview, Lethbridge, Alberta

Prime location on a high traffic route with a great mixture of tenants including retail, pharmacy, and restaurant with ample and abundant parking. Space is vacant and easy to show. One of the best priced properties of its type on the market today.