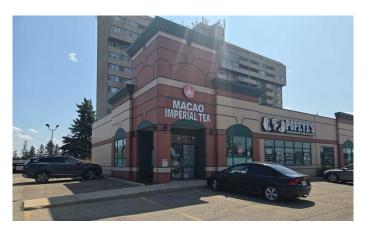

# \$4,500 - 19, 3701 50 Avenue, Red Deer

MLS® #A2233104

#### \$4,500

0 Bedroom, 0.00 Bathroom, Commercial on 0.00 Acres

South Hill, Red Deer, Alberta

This 1,210 SF unit, located on the South Hill, is available for sub-lease. The unit features a front retail area, a built-in counter with an area behind the counter that has two sinks, one office, a back prep area with another sink, a storage room, and one washroom. This unit was built out for beverage service with high end finishing throughout, and the location offers excellent visibility from 50th (Gaetz) Avenue. Neighbouring businesses include Popeye's Supplements, Arrae Patisserie, Tribe Beauty Salon, and Papa John's.