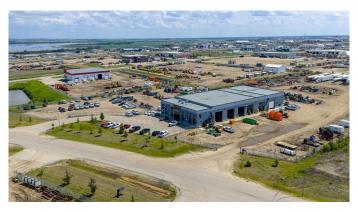

### \$50,000

0 Bedroom, 0.00 Bathroom, Commercial on 9.32 Acres

N/A, Clairmont, Alberta

"AAA― INDUSTRIAL FACILITY ON 9.32 ACRES. Property offers RM-2 ZONING. MUNICIPAL WATER & SEWER SERVICES, FULLY FENCED & GRAVELLED LOT, EASY HIGHWAY ACCESS, TWO 10-TON CRANES, DEDICATED WASH-BAY, 25'+ CLEAR CEILING HEIGHT OUTSIDE OF CRANE AREAS, TWO PARTS AREAS, LOCKER ROOM & LUNCHROOM. CURRENT CONFIGURATION OFFERS 18,000FT.+/- OF SHOP AREA & 5400FT. OF OFFICE/SHOP SUPPORT AREA. THE QUALITY & CONDITION OF THE PROPERTY EXCEEDS MANY OTHER AVAILABLE OPTIONS IN THE MARKET. Main shop area: 10,300ft.(100'L x 103―W) WITH EIGHT 18' O.H.D.'S. Washbay area: 2700ft.(27' x 100') WITH TWO 18' O.H.D.'S. Secondary Shop area: 5000ft.(50'W x 100'L) WITH THREE 18' O.H.D.'S. THIS AREA ALSO INCLUDES A 1250ft.+/; office area with five offices, lunch area & bathroom. Main office area: 5400ft.+/- hosting up to 12 large offices plus boardroom, two kitchen area & storage space. The exterior of this property is well set up for a variety of uses with good turning radius, separate secured employee parking area, yard lighting, etc. This is currently listed as a sublease opportunity with lease term running to November 2030. Occupancy available in the fall of 2025. Call a commercial Broker today to arrange a property tour and gather additional information.

#### **Essential Information**

MLS® # A2232712

Price \$50,000

Bathrooms 0.00

Acres 9.32

Year Built 2015

Type Commercial

Sub-Type Industrial

# **Community Information**

Address 10211 97 Avenue

Subdivision N/A

City Clairmont

County Grande Prairie No. 1, County of

Province Alberta

Postal Code T8X 0M6