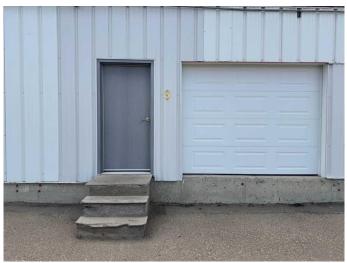

#### \$6

0 Bedroom, 0.00 Bathroom, Commercial on 0.00 Acres

East Lloydminster, Lloydminster, Alberta

Warehouse Bay with Raised Loading Dock – 1,625 SQ.FT.

Now available for lease: a clean and functional 1,625 square foot warehouse bay  $(65\hat{a} \in \mathbb{T}^{M} \times 25\hat{a} \in \mathbb{T}^{M})$  featuring a raised loading dock door, ideal for efficient loading and unloading of large equipment or inventory. This unit includes a half bathroom and offers excellent potential for cold storage, woodworking, or general equipment and inventory storage.