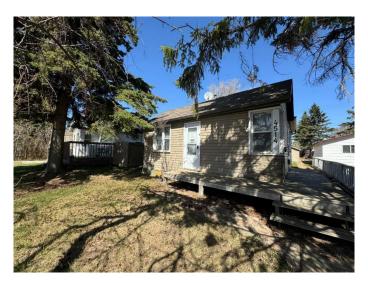

# \$99,900 - 4514 49 Street, Lloydminster

MLS® #A2232297

## \$99,900

1 Bedroom, 1.00 Bathroom, 550 sqft Residential on 0.09 Acres

East Lloydminster, Lloydminster, Saskatchewan

Affordable Opportunity Across from E.S. Laird School

This cozy home sits on a beautiful treed lot with alley access, just steps from E.S. Laird School. It's the perfect opportunity for someone looking to get into the market or take on a project. Inside you'II find an open concept layout connecting the kitchen and living area, plus a spacious bathroom, main floor laundry, and one good-sized bedroom. With some TLC, this home could shine. The lot offers privacy and potential.

Built in 1949