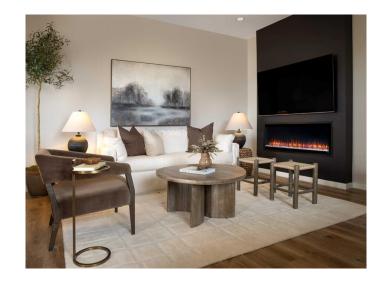

## \$624,900

4 Bedroom, 3.00 Bathroom, 1,850 sqft Residential on 0.01 Acres

Sawgrass Park, Airdrie, Alberta

Welcome to this beautifully crafted, home under construction in Sawgrass Park, offering exceptional flexibility, quality construction, and thoughtful upgrades throughout. Situated on a sunshine lot with a 20' x 21' garage-ready concrete parking pad, this home is designed to suit modern familiesâ€"whether you're accommodating guests, working from home, or planning for future development. Built by Hopewell Residential, a trusted master builder with over 30 years of experience, this home reflects the style, craftsmanship, and real value that has made Hopewell a leader in Alberta's homebuilding industry. With over 10,000 homes built and numerous awards to their name, Hopewell is known for creating homes that truly stand the test of time. The exterior of the home features durable James Hardie Board siding, which is not only eye-catching but also known for its exceptional durability, fire resistance, and low maintenanceâ€"adding long-term value and peace of mind. Inside, the thoughtful design continues with spindle railing, knockdown ceiling texture, and quartz countertops throughout. A unique feature of this layout is the main floor bedroom paired with a full bathroom, perfect for multi-generational living, guests, or a dedicated home office. The upgraded kitchen boasts pot lights, a chimney hood fan, built-in microwave, an extra bank of drawers, and a spacious layout that opens into the living and dining areasâ€"perfect for entertaining. Upstairs, the primary suite

includes a luxurious ensuite with a tile-to-ceiling shower surround and walk-in closet. Two additional bedrooms, another full bathroom with double sinks, and laundry round out the upper floor. The 9' foundation height in the sunshine basement allows for bright future living space, and with a separate side entrance and wet bar sink rough-in, it's ready for development into a future suite or customized lower-level layout. As an energuide builder, Hopewell takes energy efficiency seriously. This home includes triple-pane windows, low-flow toilets, high R-value insulation, electric water heater, and a high-efficiency furnaceâ€"all designed to lower your energy bills and increase year-round comfort. Additional features include an exterior gas line for a future BBQ, making your sunny backyard the perfect spot for outdoor enjoyment. Located in the vibrant and growing community of Sawgrass Park, you'II enjoy access to green spaces, future schools, recreational amenities, and the best of Airdrie living. Don't miss this opportunity to own a stylish, energy-efficient, and suite-ready home built by one of Alberta's most respected builders. Contact us today to book your private showing!