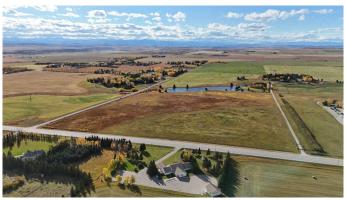

#### \$7,250,000

0 Bedroom, 0.00 Bathroom, Land on 78.80 Acres

Springbank, Rural Rocky View County, Alberta

Potential for future Country Residential development land with some waterfront lots. Quick access to Trans Canada Highway and schools with mountain views. Allocation of potable and consumable water license for 6 acre feet secured and included in the purchase price.

MLS® # A2231448

Price \$7,250,000

Bathrooms 0.00 Acres 78.80

Type Land

Sub-Type Commercial Land

Status Active

## **Community Information**

Address Nw Corner Of Range Road 33 And Huggard Road

Subdivision Springbank

City Rural Rocky View County

County Rocky View County

Province Alberta
Postal Code T3Z2E8