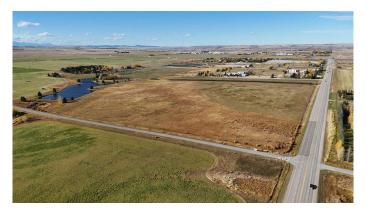

#### \$7,250,000

0 Bedroom, 0.00 Bathroom, Land on 78.80 Acres

Springbank, Rural Rocky View County, Alberta

Potential for future Country Residential development land with some waterfront lots. Quick access to Trans Canada Highway and schools with mountain views. Allocation of potable and consumable water license for 6 acre feet secured and included in the purchase price.

MLS® # A2231448

Price \$7,250,000

Bathrooms 0.00 Acres 78.80

Type Land

Sub-Type Commercial Land

Status Active

## **Community Information**

Address Nw Corner Of Range Road 33 And Huggard Road

Subdivision Springbank

City Rural Rocky View County

County Rocky View County

Province Alberta
Postal Code T3Z2E8