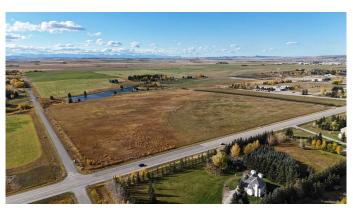

#### \$7,250,000

0 Bedroom, 0.00 Bathroom, Land on 78.80 Acres

Springbank, Rural Rocky View County, Alberta

Potential for future Country Residential development land with some waterfront lots. Quick access to Trans Canada Highway and schools with mountain views. Allocation of potable and consumable water license for 6 acre feet secured and included in the purchase price.

MLS® # A2231448

Price \$7,250,000

Bathrooms 0.00 Acres 78.80

Type Land

Sub-Type Commercial Land

Status Active

## **Community Information**

Address Nw Corner Of Range Road 33 And Huggard Road

Subdivision Springbank

City Rural Rocky View County

County Rocky View County

Province Alberta
Postal Code T3Z2E8