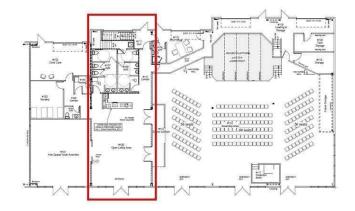

Floor Plan 3161 2920 Kingsview Blvd

#### \$24

0 Bedroom, 0.00 Bathroom, Commercial on 0.04 Acres

Kingsview Industrial Park, Airdrie, Alberta

Main floor Commercial Bay for lease including 1475 sqft of open space. There are plenty of opportunities to complete a custom-built space for your business. This unit also comes complete with a washroom, great lighting and a large store front. The current zoning is IB-1 in this mixed-use complex with many classifications for your business including Business Support, Financial Services, Health Care Limited, Office, Public Assembly, Restaurant and many more. There is plenty of parking and great access off the new 40th Ave overpass. Monthly lease cost is Net lease \$2950.00 + \$230.00 condo fee + \$275.00 prop tax =\$3455.00 Plus gst, plus utilities, plus internet.