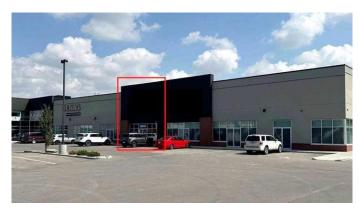

# \$24 - 3161, 2920 Kingsview Boulevard Se, Airdrie

MLS® #A2231218

#### \$24

0 Bedroom, 0.00 Bathroom, Commercial on 0.04 Acres

Kingsview Industrial Park, Airdrie, Alberta

Main floor Commercial Bay for lease including 1475 sqft of open space. There are plenty of opportunities to complete a custom-built space for your business. This unit also comes complete with a washroom, great lighting and a large store front. The current zoning is IB-1 in this mixed-use complex with many classifications for your business including Business Support, Financial Services, Health Care Limited, Office, Public Assembly, Restaurant and many more. There is plenty of parking and great access off the new 40th Ave overpass. Monthly lease cost is Net lease \$2950.00 + \$230.00 condo fee + \$275.00 prop tax =\$3455.00 Plus gst, plus utilities, plus internet.