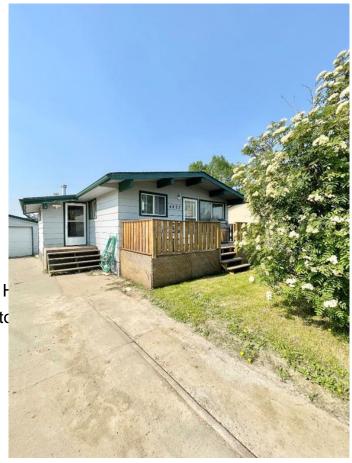

## \$95,000

2 Bedroom, 2.00 Bathroom, 792 sqft Residential on 0.23 Acres

NONE, Swan Hills, Alberta

Charming Bungalow in Swan Hills! Less than a stones throw away from Main Street. This well maintained 3 bedroom, 1.5 bathroom bungalow offers comfort and functionality in a quiet neighbourhood. Featuring a double car garage, a spacious driveway and a finished basement with a cozy wood stove. Whether you're looking to settle down or invest, this home has plenty of potential inside and out.

Exterior Features Private Entrance, Private Yar

Lot Description Back Yard, Front Yard, Privat

Roof Asphalt Shingle

Construction Other

Foundation Poured Concrete

**Additional Information** 

Date Listed June 10th, 2025